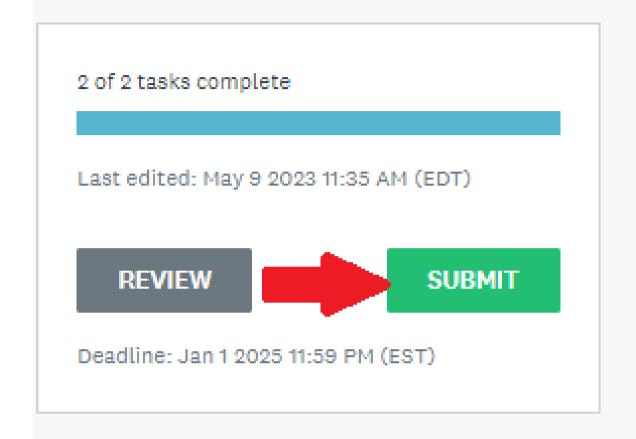

# SUBMIT YOUR APPLICATION

#### WHEN ALL TASKS ARE COMPLETE

You can click the green submit button to officially submit your application for review.

Early College Application [2]

0000000295

APP

Your tasks

Application for Early Colleg Completed on: Apr 20 2023 01: