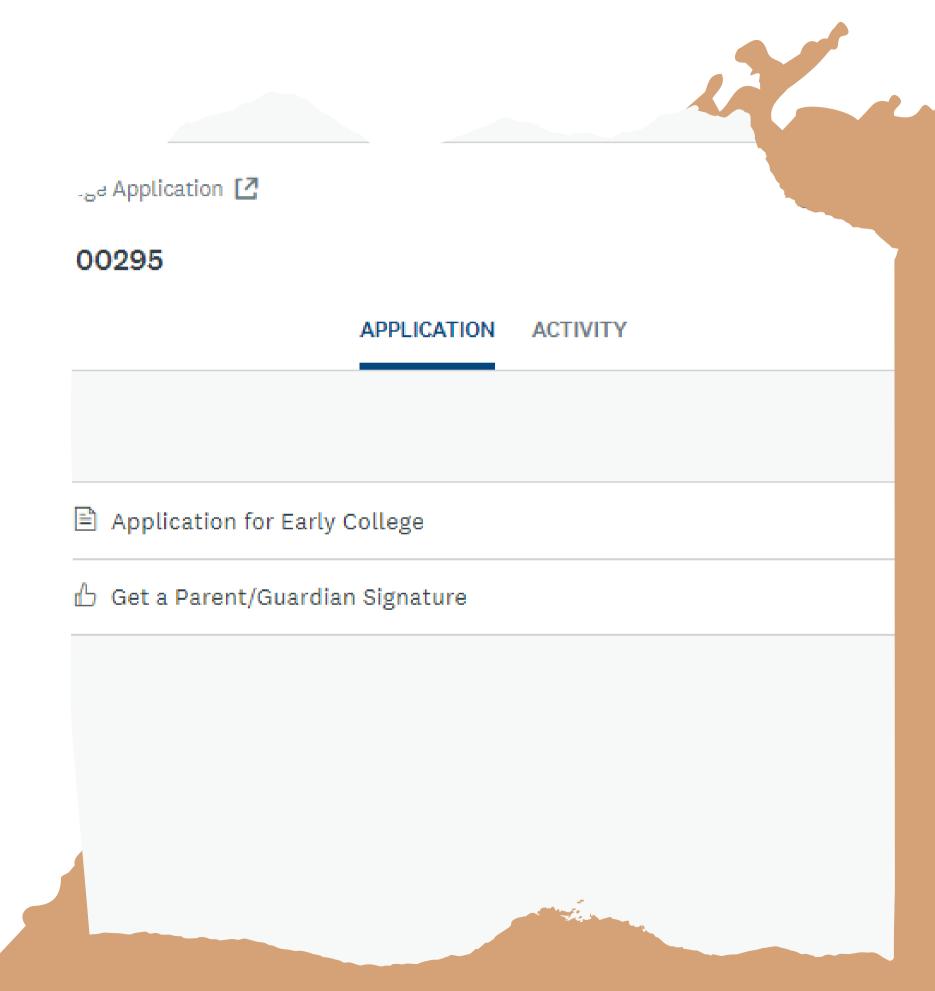

#### **Early College Application**

Accepting applications from Mar 8 2023 12:00 AM (EST) to Jan 1 2025 11:59 PM (EST)

Summer 2023 application is now available. Before submitting your Early College application, please be certain to select the appropriate Early College program and the term/semester that the application is for.

## VIEW YOUR TASKS

This page will show you how many tasks you need to complete before you can submit your application.

Completed tasks will show a filled green circle next to the task.

#### **COMPLETE IN ANY ORDER**

You do not need to complete the tasks in order. You can begin and finish any task at any time.

#### **MARK TASKS COMPLETE**

When you are done with a task, you must mark it as complete. All tasks must be complete before you can submit the application.