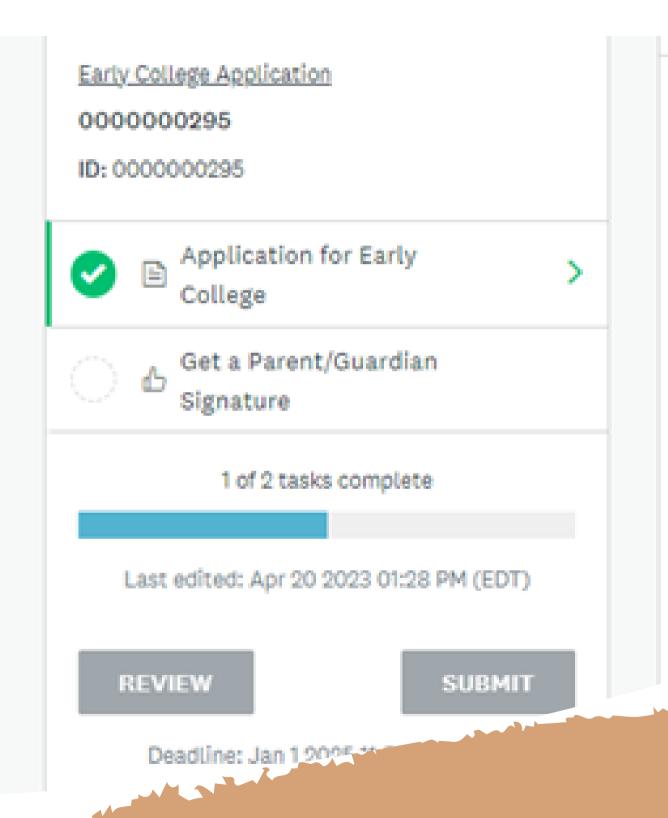

#### **MARK TASKS COMPLETE**

You must mark a task complete before it will show as complete on the main page. Even after your parent signs their portion of the application (Task 2) you must go in and mark that task as complete.

A task is not complete until you mark it complete.

#### WHEN ALL TASKS ARE COMPLETE

You can click the green submit button to officially submit your application for review.

Early College Application [2]

0000000295

APP

Your tasks

Application for Early Colleg Completed on: Apr 20 2023 01: