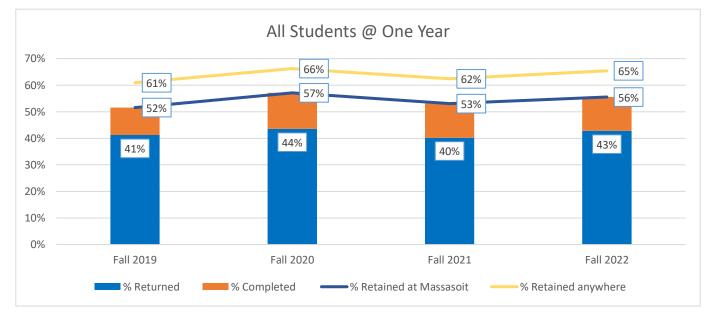

| Fall-to-Fall Retention of First-Time, Degree/Certificate Seeking Freshmen                                                                                                                                                                                                                                                                                                                                                                                                   |                                                                                                                                                                 |                                                                                                                                                                |                                                                                                                                                            |                                                                                                                                                                                     |                                                                                                                            |
|-----------------------------------------------------------------------------------------------------------------------------------------------------------------------------------------------------------------------------------------------------------------------------------------------------------------------------------------------------------------------------------------------------------------------------------------------------------------------------|-----------------------------------------------------------------------------------------------------------------------------------------------------------------|----------------------------------------------------------------------------------------------------------------------------------------------------------------|------------------------------------------------------------------------------------------------------------------------------------------------------------|-------------------------------------------------------------------------------------------------------------------------------------------------------------------------------------|----------------------------------------------------------------------------------------------------------------------------|
|                                                                                                                                                                                                                                                                                                                                                                                                                                                                             | Fall 2018 cohort                                                                                                                                                | Fall 2019 cohort                                                                                                                                               | Fall 2020 cohort                                                                                                                                           | Fall 2021 cohort                                                                                                                                                                    | Fall 2022 cohort                                                                                                           |
| Full-time Freshmen                                                                                                                                                                                                                                                                                                                                                                                                                                                          | 833                                                                                                                                                             | 852                                                                                                                                                            | 545                                                                                                                                                        | 583                                                                                                                                                                                 | 504                                                                                                                        |
| % Retained at Massasoit                                                                                                                                                                                                                                                                                                                                                                                                                                                     | 57.0%                                                                                                                                                           | 56.8%                                                                                                                                                          | 65.0%                                                                                                                                                      | 56.3%                                                                                                                                                                               | 60.3%                                                                                                                      |
| % Transferred out                                                                                                                                                                                                                                                                                                                                                                                                                                                           | 4.2%                                                                                                                                                            | 4.6%                                                                                                                                                           | 5.1%                                                                                                                                                       | 8.7%                                                                                                                                                                                | 6.5%                                                                                                                       |
| % Retained Anywhere                                                                                                                                                                                                                                                                                                                                                                                                                                                         | 61.2%                                                                                                                                                           | 61.4%                                                                                                                                                          | 70.1%                                                                                                                                                      | 65.0%                                                                                                                                                                               | 66.9%                                                                                                                      |
| Part-time Freshmen                                                                                                                                                                                                                                                                                                                                                                                                                                                          | 517                                                                                                                                                             | 461                                                                                                                                                            | 341                                                                                                                                                        | 421                                                                                                                                                                                 | 352                                                                                                                        |
| % Retained at Massasoit                                                                                                                                                                                                                                                                                                                                                                                                                                                     | 45.8%                                                                                                                                                           | 41.9%                                                                                                                                                          | 51.9%                                                                                                                                                      | 47.7%                                                                                                                                                                               | 50.6%                                                                                                                      |
| % Transferred out                                                                                                                                                                                                                                                                                                                                                                                                                                                           | 3.1%                                                                                                                                                            | 2.4%                                                                                                                                                           | 4.7%                                                                                                                                                       | 4.8%                                                                                                                                                                                | 4.8%                                                                                                                       |
| % Retained Anywhere                                                                                                                                                                                                                                                                                                                                                                                                                                                         | 48.9%                                                                                                                                                           | 44.3%                                                                                                                                                          | 56.6%                                                                                                                                                      | 52.5%                                                                                                                                                                               | 55.4%                                                                                                                      |
| Fall-to-Fall Retention of Other New Matriculated Students                                                                                                                                                                                                                                                                                                                                                                                                                   |                                                                                                                                                                 |                                                                                                                                                                |                                                                                                                                                            |                                                                                                                                                                                     |                                                                                                                            |
| 10.000                                                                                                                                                                                                                                                                                                                                                                                                                                                                      | Fall 2018 cohort                                                                                                                                                | Fall 2019 cohort                                                                                                                                               | Fall 2020 cohort                                                                                                                                           | Fall 2021 cohort                                                                                                                                                                    | Fall 2022 cohort                                                                                                           |
| Full-time Transfer-Ins                                                                                                                                                                                                                                                                                                                                                                                                                                                      | 248                                                                                                                                                             | 205                                                                                                                                                            | 129                                                                                                                                                        | 124                                                                                                                                                                                 | 138                                                                                                                        |
| % Retained at Massasoit                                                                                                                                                                                                                                                                                                                                                                                                                                                     | 53.2%                                                                                                                                                           | 54.1%                                                                                                                                                          | 56.6%                                                                                                                                                      | 55.6%                                                                                                                                                                               | 58.0%                                                                                                                      |
| % Transferred out                                                                                                                                                                                                                                                                                                                                                                                                                                                           | 11.3%                                                                                                                                                           | 15.6%                                                                                                                                                          | 11.6%                                                                                                                                                      | 16.1%                                                                                                                                                                               | 15.2%                                                                                                                      |
| % Retained Anywhere                                                                                                                                                                                                                                                                                                                                                                                                                                                         | 64.5%                                                                                                                                                           | 69.8%                                                                                                                                                          | 68.2%                                                                                                                                                      | 71.8%                                                                                                                                                                               | 73.2%                                                                                                                      |
| Part-time Transfer-Ins                                                                                                                                                                                                                                                                                                                                                                                                                                                      | 289                                                                                                                                                             | 235                                                                                                                                                            | 187                                                                                                                                                        | 190                                                                                                                                                                                 | 153                                                                                                                        |
| % Retained at Massasoit                                                                                                                                                                                                                                                                                                                                                                                                                                                     | 52.2%                                                                                                                                                           | 54.5%                                                                                                                                                          | 55.6%                                                                                                                                                      | 48.4%                                                                                                                                                                               | 49.0%                                                                                                                      |
| % Transferred out                                                                                                                                                                                                                                                                                                                                                                                                                                                           | 9.7%                                                                                                                                                            | 7.2%                                                                                                                                                           | 11.2%                                                                                                                                                      | 12.1%                                                                                                                                                                               | 23.5%                                                                                                                      |
| % Retained Anywhere                                                                                                                                                                                                                                                                                                                                                                                                                                                         | 61.9%                                                                                                                                                           | 61.7%                                                                                                                                                          | 66.8%                                                                                                                                                      | 60.5%                                                                                                                                                                               | 72.5%                                                                                                                      |
| Total All New Matriculated                                                                                                                                                                                                                                                                                                                                                                                                                                                  | 1887                                                                                                                                                            | 1753                                                                                                                                                           | 1202                                                                                                                                                       | 1318                                                                                                                                                                                | 1147                                                                                                                       |
| % Retained at Massasoit                                                                                                                                                                                                                                                                                                                                                                                                                                                     | 52.7%                                                                                                                                                           | 52.3%                                                                                                                                                          | 58.9%                                                                                                                                                      | 52.4%                                                                                                                                                                               | 55.5%                                                                                                                      |
| % Retained Anywhere                                                                                                                                                                                                                                                                                                                                                                                                                                                         | 58.4%                                                                                                                                                           | 57.9%                                                                                                                                                          | 65.6%                                                                                                                                                      | 61.0%                                                                                                                                                                               | 64.9%                                                                                                                      |
| 76 Neturica Ariy Where                                                                                                                                                                                                                                                                                                                                                                                                                                                      | 30.470                                                                                                                                                          | 37.570                                                                                                                                                         | 03.070                                                                                                                                                     | 01.070                                                                                                                                                                              | 04.570                                                                                                                     |
| Fall-to-Fall Retention of New, Nondegree Students                                                                                                                                                                                                                                                                                                                                                                                                                           |                                                                                                                                                                 |                                                                                                                                                                |                                                                                                                                                            |                                                                                                                                                                                     |                                                                                                                            |
|                                                                                                                                                                                                                                                                                                                                                                                                                                                                             | Fall 2018 cohort                                                                                                                                                | Fall 2019 cohort                                                                                                                                               | Fall 2020 cohort                                                                                                                                           | Fall 2021 cohort                                                                                                                                                                    | Fall 2022 cohort                                                                                                           |
| AL AL ()                                                                                                                                                                                                                                                                                                                                                                                                                                                                    |                                                                                                                                                                 |                                                                                                                                                                |                                                                                                                                                            |                                                                                                                                                                                     |                                                                                                                            |
| New Nondegree (FT & PT)                                                                                                                                                                                                                                                                                                                                                                                                                                                     | 266                                                                                                                                                             | 368                                                                                                                                                            | 270                                                                                                                                                        | 185                                                                                                                                                                                 | 251                                                                                                                        |
| New Nondegree (FT & PT)  % Retained at Massasoit                                                                                                                                                                                                                                                                                                                                                                                                                            | <b>266</b> 20.3%                                                                                                                                                | 368<br>24.2%                                                                                                                                                   | <b>270</b><br>20.7%                                                                                                                                        | <b>185</b> 20.5%                                                                                                                                                                    | <b>251</b><br>17.5%                                                                                                        |
|                                                                                                                                                                                                                                                                                                                                                                                                                                                                             |                                                                                                                                                                 |                                                                                                                                                                |                                                                                                                                                            |                                                                                                                                                                                     |                                                                                                                            |
| % Retained at Massasoit                                                                                                                                                                                                                                                                                                                                                                                                                                                     | 20.3%                                                                                                                                                           | 24.2%                                                                                                                                                          | 20.7%                                                                                                                                                      | 20.5%                                                                                                                                                                               | 17.5%                                                                                                                      |
| % Retained at Massasoit % Transferred out % Retained Anywhere                                                                                                                                                                                                                                                                                                                                                                                                               | 20.3%<br>25.6%                                                                                                                                                  | 24.2%<br>20.1%                                                                                                                                                 | 20.7%<br>25.2%                                                                                                                                             | 20.5%<br>15.7%                                                                                                                                                                      | 17.5%<br>20.3%                                                                                                             |
| % Retained at Massasoit<br>% Transferred out                                                                                                                                                                                                                                                                                                                                                                                                                                | 20.3%<br>25.6%<br>45.9%                                                                                                                                         | 24.2%<br>20.1%<br>44.3%                                                                                                                                        | 20.7%<br>25.2%<br>45.9%                                                                                                                                    | 20.5%<br>15.7%<br>36.2%                                                                                                                                                             | 17.5%<br>20.3%<br>37.8%                                                                                                    |
| % Retained at Massasoit % Transferred out % Retained Anywhere  High School Students (FT & PT)                                                                                                                                                                                                                                                                                                                                                                               | 20.3%<br>25.6%<br>45.9%<br>485                                                                                                                                  | 24.2%<br>20.1%<br>44.3%<br>468                                                                                                                                 | 20.7%<br>25.2%<br>45.9%<br>543                                                                                                                             | 20.5%<br>15.7%<br>36.2%<br>693                                                                                                                                                      | 17.5%<br>20.3%<br>37.8%<br>609                                                                                             |
| % Retained at Massasoit % Transferred out % Retained Anywhere  High School Students (FT & PT) % Retained at Massasoit                                                                                                                                                                                                                                                                                                                                                       | 20.3%<br>25.6%<br>45.9%<br>485<br>29.1%                                                                                                                         | 24.2%<br>20.1%<br>44.3%<br>468<br>42.9%                                                                                                                        | 20.7%<br>25.2%<br>45.9%<br>543<br>54.5%                                                                                                                    | 20.5%<br>15.7%<br>36.2%<br>693<br>56.0%                                                                                                                                             | 17.5%<br>20.3%<br>37.8%<br>609<br>52.1%                                                                                    |
| % Retained at Massasoit % Transferred out % Retained Anywhere  High School Students (FT & PT) % Retained at Massasoit % Transferred out                                                                                                                                                                                                                                                                                                                                     | 20.3%<br>25.6%<br>45.9%<br>485<br>29.1%<br>20.2%<br>49.3%                                                                                                       | 24.2%<br>20.1%<br>44.3%<br>468<br>42.9%<br>22.0%<br>65.0%                                                                                                      | 20.7%<br>25.2%<br>45.9%<br>543<br>54.5%<br>15.7%<br>70.2%                                                                                                  | 20.5%<br>15.7%<br>36.2%<br>693<br>56.0%<br>12.8%                                                                                                                                    | 17.5%<br>20.3%<br>37.8%<br>609<br>52.1%<br>11.3%                                                                           |
| % Retained at Massasoit % Transferred out % Retained Anywhere  High School Students (FT & PT) % Retained at Massasoit % Transferred out % Retained Anywhere                                                                                                                                                                                                                                                                                                                 | 20.3%<br>25.6%<br>45.9%<br>485<br>29.1%<br>20.2%<br>49.3%<br>students are include                                                                               | 24.2%<br>20.1%<br>44.3%<br>468<br>42.9%<br>22.0%<br>65.0%<br>d, whether or not no                                                                              | 20.7%<br>25.2%<br>45.9%<br>543<br>54.5%<br>15.7%<br>70.2%<br>ew to Massasoit.                                                                              | 20.5%<br>15.7%<br>36.2%<br>693<br>56.0%<br>12.8%<br>68.8%                                                                                                                           | 17.5%<br>20.3%<br>37.8%<br>609<br>52.1%<br>11.3%<br>63.4%                                                                  |
| % Retained at Massasoit % Transferred out % Retained Anywhere  High School Students (FT & PT) % Retained at Massasoit % Transferred out % Retained Anywhere  For purposes of this report, all high school                                                                                                                                                                                                                                                                   | 20.3%<br>25.6%<br>45.9%<br>485<br>29.1%<br>20.2%<br>49.3%                                                                                                       | 24.2%<br>20.1%<br>44.3%<br>468<br>42.9%<br>22.0%<br>65.0%                                                                                                      | 20.7%<br>25.2%<br>45.9%<br>543<br>54.5%<br>15.7%<br>70.2%                                                                                                  | 20.5%<br>15.7%<br>36.2%<br>693<br>56.0%<br>12.8%                                                                                                                                    | 17.5%<br>20.3%<br>37.8%<br>609<br>52.1%<br>11.3%                                                                           |
| % Retained at Massasoit % Transferred out % Retained Anywhere  High School Students (FT & PT) % Retained at Massasoit % Transferred out % Retained Anywhere  For purposes of this report, all high school  Total All New                                                                                                                                                                                                                                                    | 20.3%<br>25.6%<br>45.9%<br>485<br>29.1%<br>20.2%<br>49.3%<br>students are included                                                                              | 24.2%<br>20.1%<br>44.3%<br>468<br>42.9%<br>22.0%<br>65.0%<br>d, whether or not not                                                                             | 20.7%<br>25.2%<br>45.9%<br>543<br>54.5%<br>15.7%<br>70.2%<br>ew to Massasoit.                                                                              | 20.5%<br>15.7%<br>36.2%<br>693<br>56.0%<br>12.8%<br>68.8%                                                                                                                           | 17.5%<br>20.3%<br>37.8%<br>609<br>52.1%<br>11.3%<br>63.4%                                                                  |
| % Retained at Massasoit % Transferred out % Retained Anywhere  High School Students (FT & PT) % Retained at Massasoit % Transferred out % Retained Anywhere  For purposes of this report, all high school  Total All New % Retained at Massasoit % Retained Anywhere                                                                                                                                                                                                        | 20.3%<br>25.6%<br>45.9%<br>485<br>29.1%<br>20.2%<br>49.3%<br>students are included<br>2638<br>45.1%<br>55.5%                                                    | 24.2%<br>20.1%<br>44.3%<br>468<br>42.9%<br>22.0%<br>65.0%<br>d, whether or not not<br>2589<br>46.6%<br>57.2%                                                   | 20.7%<br>25.2%<br>45.9%<br>543<br>54.5%<br>15.7%<br>70.2%<br>ew to Massasoit.<br>2015<br>52.6%<br>64.2%                                                    | 20.5%<br>15.7%<br>36.2%<br>693<br>56.0%<br>12.8%<br>68.8%<br>2196<br>50.8%<br>61.4%                                                                                                 | 17.5%<br>20.3%<br>37.8%<br>609<br>52.1%<br>11.3%<br>63.4%                                                                  |
| % Retained at Massasoit % Transferred out % Retained Anywhere  High School Students (FT & PT) % Retained at Massasoit % Transferred out % Retained Anywhere  For purposes of this report, all high school  Total All New % Retained at Massasoit % Retained Anywhere                                                                                                                                                                                                        | 20.3%<br>25.6%<br>45.9%<br>485<br>29.1%<br>20.2%<br>49.3%<br>students are include<br>2638<br>45.1%<br>55.5%<br>to-Fall Reten                                    | 24.2% 20.1% 44.3%  468 42.9% 22.0% 65.0% d, whether or not                                                                 | 20.7% 25.2% 45.9%  543 54.5% 15.7% 70.2% ew to Massasoit.  2015 52.6% 64.2%  nuing Studer                                                                  | 20.5%<br>15.7%<br>36.2%<br>693<br>56.0%<br>12.8%<br>68.8%<br>2196<br>50.8%<br>61.4%                                                                                                 | 17.5%<br>20.3%<br>37.8%<br>609<br>52.1%<br>11.3%<br>63.4%<br>2007<br>49.7%<br>61.0%                                        |
| % Retained at Massasoit % Transferred out % Retained Anywhere  High School Students (FT & PT) % Retained at Massasoit % Transferred out % Retained Anywhere  For purposes of this report, all high school  Total All New % Retained at Massasoit % Retained Anywhere  Fall-                                                                                                                                                                                                 | 20.3% 25.6% 45.9%  485 29.1% 20.2% 49.3%  students are include 2638 45.1% 55.5%  to-Fall Reten Fall 2018 cohort                                                 | 24.2% 20.1% 44.3%  468 42.9% 22.0% 65.0%  d, whether or not not 2589 46.6% 57.2%  tion of Conti Fall 2019 cohort                                               | 20.7% 25.2% 45.9%  543 54.5% 15.7% 70.2%  ew to Massasoit.  2015 52.6% 64.2%  nuing Studer Fall 2020 cohort                                                | 20.5%<br>15.7%<br>36.2%<br>693<br>56.0%<br>12.8%<br>68.8%<br>2196<br>50.8%<br>61.4%<br>Pall 2021 cohort                                                                             | 17.5% 20.3% 37.8%  609 52.1% 11.3% 63.4%  2007 49.7% 61.0%                                                                 |
| % Retained at Massasoit % Transferred out % Retained Anywhere  High School Students (FT & PT) % Retained at Massasoit % Transferred out % Retained Anywhere  For purposes of this report, all high school  Total All New % Retained at Massasoit % Retained Anywhere  Fall-  Continuing Students                                                                                                                                                                            | 20.3% 25.6% 45.9%  485 29.1% 20.2% 49.3%  students are include 2638 45.1% 55.5%  to-Fall Reten Fall 2018 cohort 4357                                            | 24.2% 20.1% 44.3%  468 42.9% 22.0% 65.0%  d, whether or not not 2589 46.6% 57.2%  tion of Conti Fall 2019 cohort 4048                                          | 20.7% 25.2% 45.9%  543 54.5% 15.7% 70.2% ew to Massasoit.  2015 52.6% 64.2%  nuing Studer Fall 2020 cohort 3650                                            | 20.5%<br>15.7%<br>36.2%<br>693<br>56.0%<br>12.8%<br>68.8%<br>2196<br>50.8%<br>61.4%<br>1ts<br>Fall 2021 cohort                                                                      | 17.5% 20.3% 37.8%  609 52.1% 11.3% 63.4%  2007 49.7% 61.0%  Fall 2022 cohort 2803                                          |
| % Retained at Massasoit % Transferred out % Retained Anywhere  High School Students (FT & PT) % Retained at Massasoit % Transferred out % Retained Anywhere  For purposes of this report, all high school  Total All New % Retained at Massasoit % Retained Anywhere  Fall-  Continuing Students % Retained at Massasoit                                                                                                                                                    | 20.3% 25.6% 45.9%  485 29.1% 20.2% 49.3%  students are include  2638 45.1% 55.5%  to-Fall Reten Fall 2018 cohort  4357 57.6%                                    | 24.2% 20.1% 44.3%  468 42.9% 22.0% 65.0%  d, whether or not not 2589 46.6% 57.2%  tion of Conti Fall 2019 cohort 4048 54.8%                                    | 20.7% 25.2% 45.9%  543 54.5% 15.7% 70.2%  ew to Massasoit.  2015 52.6% 64.2%  nuing Studer Fall 2020 cohort  3650 59.6%                                    | 20.5%<br>15.7%<br>36.2%<br>693<br>56.0%<br>12.8%<br>68.8%<br>2196<br>50.8%<br>61.4%<br>Ts<br>Fall 2021 cohort<br>3289<br>54.5%                                                      | 17.5% 20.3% 37.8%  609 52.1% 11.3% 63.4%  2007 49.7% 61.0%  Fall 2022 cohort  2803 59.5%                                   |
| % Retained at Massasoit % Transferred out % Retained Anywhere  High School Students (FT & PT) % Retained at Massasoit % Transferred out % Retained Anywhere  For purposes of this report, all high school  Total All New % Retained at Massasoit % Retained Anywhere  Fall-  Continuing Students % Retained at Massasoit % Transferred out                                                                                                                                  | 20.3% 25.6% 45.9%  485 29.1% 20.2% 49.3%  students are include  2638 45.1% 55.5%  to-Fall Reten Fall 2018 cohort  4357 57.6% 7.6%                               | 24.2% 20.1% 44.3%  468 42.9% 22.0% 65.0%  d, whether or not ne 2589 46.6% 57.2%  tion of Conti Fall 2019 cohort 4048 54.8% 8.5%                                | 20.7% 25.2% 45.9%  543 54.5% 15.7% 70.2%  ew to Massasoit.  2015 52.6% 64.2%  nuing Studer Fall 2020 cohort 3650 59.6% 7.8%                                | 20.5%<br>15.7%<br>36.2%<br>693<br>56.0%<br>12.8%<br>68.8%<br>2196<br>50.8%<br>61.4%<br>1ts<br>Fall 2021 cohort<br>3289<br>54.5%<br>8.5%                                             | 17.5% 20.3% 37.8%  609 52.1% 11.3% 63.4%  2007 49.7% 61.0%  Fall 2022 cohort 2803 59.5% 8.8%                               |
| % Retained at Massasoit % Transferred out % Retained Anywhere  High School Students (FT & PT) % Retained at Massasoit % Transferred out % Retained Anywhere  For purposes of this report, all high school  Total All New % Retained at Massasoit % Retained Anywhere  Fall-  Continuing Students % Retained at Massasoit % Transferred out % Retained Anywhere                                                                                                              | 20.3% 25.6% 45.9%  485 29.1% 20.2% 49.3%  students are include  2638 45.1% 55.5%  to-Fall Reten Fall 2018 cohort  4357 57.6% 7.6% 65.2%                         | 24.2% 20.1% 44.3%  468 42.9% 22.0% 65.0% d, whether or not ne 2589 46.6% 57.2%  tion of Conti Fall 2019 cohort 4048 54.8% 8.5% 63.3%                           | 20.7% 25.2% 45.9%  543 54.5% 15.7% 70.2%  ew to Massasoit.  2015 52.6% 64.2%  nuing Studer Fall 2020 cohort  3650 59.6% 7.8% 67.4%                         | 20.5%<br>15.7%<br>36.2%<br>693<br>56.0%<br>12.8%<br>68.8%<br>2196<br>50.8%<br>61.4%<br>1ts<br>Fall 2021 cohort<br>3289<br>54.5%<br>8.5%<br>63.1%                                    | 17.5% 20.3% 37.8%  609 52.1% 11.3% 63.4%  2007 49.7% 61.0%  Fall 2022 cohort 2803 59.5% 8.8% 68.4%                         |
| % Retained at Massasoit % Transferred out % Retained Anywhere  High School Students (FT & PT) % Retained at Massasoit % Transferred out % Retained Anywhere  For purposes of this report, all high school  Total All New % Retained at Massasoit % Retained Anywhere  Fall-  Continuing Students % Retained at Massasoit % Transferred out % Retained Anywhere  Grand Total (Fall Credit Students)                                                                          | 20.3% 25.6% 45.9%  485 29.1% 20.2% 49.3%  students are included  2638 45.1% 55.5%  to-Fall Reten Fall 2018 cohort  4357 57.6% 7.6% 65.2%                        | 24.2% 20.1% 44.3%  468 42.9% 22.0% 65.0%  d, whether or not not 2589 46.6% 57.2%  tion of Conti Fall 2019 cohort 4048 54.8% 8.5% 63.3%                         | 20.7% 25.2% 45.9%  543 54.5% 15.7% 70.2%  ew to Massasoit.  2015 52.6% 64.2%  nuing Studer Fall 2020 cohort 3650 59.6% 7.8% 67.4%                          | 20.5%<br>15.7%<br>36.2%<br>693<br>56.0%<br>12.8%<br>68.8%<br>2196<br>50.8%<br>61.4%<br>1ts<br>Fall 2021 cohort<br>3289<br>54.5%<br>8.5%<br>63.1%                                    | 17.5% 20.3% 37.8%  609 52.1% 11.3% 63.4%  2007 49.7% 61.0%  Fall 2022 cohort 2803 59.5% 8.8% 68.4%  4801                   |
| % Retained at Massasoit % Transferred out % Retained Anywhere  High School Students (FT & PT) % Retained at Massasoit % Transferred out % Retained Anywhere  For purposes of this report, all high school  Total All New % Retained at Massasoit % Retained Anywhere  Fall-  Continuing Students % Retained at Massasoit % Transferred out % Retained Anywhere  Grand Total (Fall Credit Students) % Returned for Fall                                                      | 20.3% 25.6% 45.9%  485 29.1% 20.2% 49.3%  students are include  2638 45.1% 55.5%  to-Fall Reten Fall 2018 cohort  4357 57.6% 7.6% 65.2%  6995 43.0%             | 24.2% 20.1% 44.3%  468 42.9% 22.0% 65.0%  d, whether or not not 2589 46.6% 57.2%  tion of Conti Fall 2019 cohort 4048 54.8% 8.5% 63.3%  6637 41.2%             | 20.7% 25.2% 45.9%  543 54.5% 15.7% 70.2%  ew to Massasoit.  2015 52.6% 64.2%  nuing Studer Fall 2020 cohort 3650 59.6% 7.8% 67.4%  5665 43.6%              | 20.5%<br>15.7%<br>36.2%<br>693<br>56.0%<br>12.8%<br>68.8%<br>2196<br>50.8%<br>61.4%<br>1ts<br>Fall 2021 cohort<br>3289<br>54.5%<br>8.5%<br>63.1%                                    | 17.5% 20.3% 37.8%  609 52.1% 11.3% 63.4%  2007 49.7% 61.0%  Fall 2022 cohort 2803 59.5% 8.8% 68.4%  4801 42.8%             |
| % Retained at Massasoit % Transferred out % Retained Anywhere  High School Students (FT & PT) % Retained at Massasoit % Transferred out % Retained Anywhere  For purposes of this report, all high school Total All New % Retained at Massasoit % Retained Anywhere  Fall-  Continuing Students % Retained at Massasoit % Transferred out % Retained Anywhere  Grand Total (Fall Credit Students) % Returned for Fall % Completed (did not return)                          | 20.3% 25.6% 45.9%  485 29.1% 20.2% 49.3%  students are include  2638 45.1% 55.5%  to-Fall Reten Fall 2018 cohort  4357 57.6% 7.6% 65.2%  6995 43.0% 9.9%        | 24.2% 20.1% 44.3%  468 42.9% 22.0% 65.0%  d, whether or not not 2589 46.6% 57.2%  tion of Conti Fall 2019 cohort 4048 54.8% 8.5% 63.3%  6637 41.2% 10.4%       | 20.7% 25.2% 45.9%  543 54.5% 15.7% 70.2%  ew to Massasoit.  2015 52.6% 64.2%  nuing Studer Fall 2020 cohort  3650 59.6% 7.8% 67.4%  5665 43.6% 13.6%       | 20.5%<br>15.7%<br>36.2%<br>693<br>56.0%<br>12.8%<br>68.8%<br>2196<br>50.8%<br>61.4%<br>115<br>Fall 2021 cohort<br>3289<br>54.5%<br>63.1%<br>5485<br>40.2%<br>12.8%                  | 17.5% 20.3% 37.8%  609 52.1% 11.3% 63.4%  2007 49.7% 61.0%  Fall 2022 cohort  2803 59.5% 8.8% 68.4%  4801 42.8% 12.7%      |
| % Retained at Massasoit % Transferred out % Retained Anywhere  High School Students (FT & PT) % Retained at Massasoit % Transferred out % Retained Anywhere  For purposes of this report, all high school  Total All New % Retained at Massasoit % Retained Anywhere  Fall-  Continuing Students % Retained at Massasoit % Transferred out % Retained Anywhere  Grand Total (Fall Credit Students) % Returned for Fall % Completed (did not return) % Retained at Massasoit | 20.3% 25.6% 45.9%  485 29.1% 20.2% 49.3%  students are included  2638 45.1% 55.5%  to-Fall Reten Fall 2018 cohort  4357 57.6% 7.6% 65.2%  6995 43.0% 9.9% 52.9% | 24.2% 20.1% 44.3%  468 42.9% 22.0% 65.0%  d, whether or not not 2589 46.6% 57.2%  tion of Conti Fall 2019 cohort 4048 54.8% 8.5% 63.3%  6637 41.2% 10.4% 51.6% | 20.7% 25.2% 45.9%  543 54.5% 15.7% 70.2%  ew to Massasoit.  2015 52.6% 64.2%  nuing Studer Fall 2020 cohort  3650 59.6% 7.8% 67.4%  5665 43.6% 13.6% 57.1% | 20.5%<br>15.7%<br>36.2%<br>693<br>56.0%<br>12.8%<br>68.8%<br>2196<br>50.8%<br>61.4%<br>1ts<br>Fall 2021 cohort<br>3289<br>54.5%<br>8.5%<br>63.1%<br>5485<br>40.2%<br>12.8%<br>53.1% | 17.5% 20.3% 37.8%  609 52.1% 11.3% 63.4%  2007 49.7% 61.0%  Fall 2022 cohort 2803 59.5% 8.8% 68.4%  4801 42.8% 12.7% 55.5% |
| % Retained at Massasoit % Transferred out % Retained Anywhere  High School Students (FT & PT) % Retained at Massasoit % Transferred out % Retained Anywhere  For purposes of this report, all high school Total All New % Retained at Massasoit % Retained Anywhere  Fall-  Continuing Students % Retained at Massasoit % Transferred out % Retained Anywhere  Grand Total (Fall Credit Students) % Returned for Fall % Completed (did not return)                          | 20.3% 25.6% 45.9%  485 29.1% 20.2% 49.3%  students are include  2638 45.1% 55.5%  to-Fall Reten Fall 2018 cohort  4357 57.6% 7.6% 65.2%  6995 43.0% 9.9%        | 24.2% 20.1% 44.3%  468 42.9% 22.0% 65.0%  d, whether or not not 2589 46.6% 57.2%  tion of Conti Fall 2019 cohort 4048 54.8% 8.5% 63.3%  6637 41.2% 10.4%       | 20.7% 25.2% 45.9%  543 54.5% 15.7% 70.2%  ew to Massasoit.  2015 52.6% 64.2%  nuing Studer Fall 2020 cohort  3650 59.6% 7.8% 67.4%  5665 43.6% 13.6%       | 20.5%<br>15.7%<br>36.2%<br>693<br>56.0%<br>12.8%<br>68.8%<br>2196<br>50.8%<br>61.4%<br>115<br>Fall 2021 cohort<br>3289<br>54.5%<br>63.1%<br>5485<br>40.2%<br>12.8%                  | 17.5% 20.3% 37.8%  609 52.1% 11.3% 63.4%  2007 49.7% 61.0%  Fall 2022 cohort  2803 59.5% 8.8% 68.4%  4801 42.8% 12.7%      |