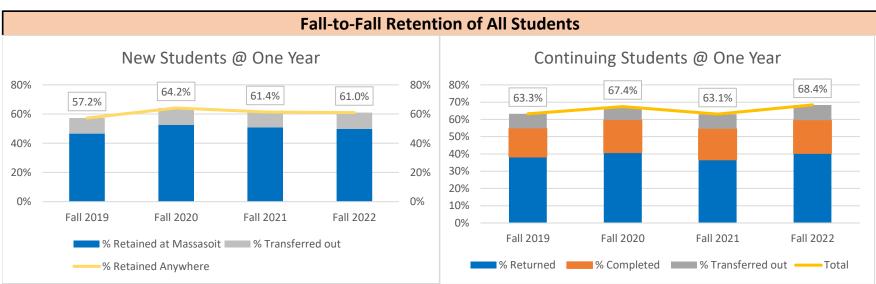

| Fall-to-Fall Retention of First-Time, Degree/Certificate Seeking Freshmen                                                                                                                                                                                                                                                                                                                                                                                                   |                                                                                                                                                                 |                                                                                                                                                                |                                                                                                                                                            |                                                                                                                                                                                     |                                                                                                                            |
|-----------------------------------------------------------------------------------------------------------------------------------------------------------------------------------------------------------------------------------------------------------------------------------------------------------------------------------------------------------------------------------------------------------------------------------------------------------------------------|-----------------------------------------------------------------------------------------------------------------------------------------------------------------|----------------------------------------------------------------------------------------------------------------------------------------------------------------|------------------------------------------------------------------------------------------------------------------------------------------------------------|-------------------------------------------------------------------------------------------------------------------------------------------------------------------------------------|----------------------------------------------------------------------------------------------------------------------------|
|                                                                                                                                                                                                                                                                                                                                                                                                                                                                             | Fall 2018 cohort                                                                                                                                                | Fall 2019 cohort                                                                                                                                               | Fall 2020 cohort                                                                                                                                           | Fall 2021 cohort                                                                                                                                                                    | Fall 2022 cohort                                                                                                           |
| Full-time Freshmen                                                                                                                                                                                                                                                                                                                                                                                                                                                          | 833                                                                                                                                                             | 852                                                                                                                                                            | 545                                                                                                                                                        | 583                                                                                                                                                                                 | 504                                                                                                                        |
| % Retained at Massasoit                                                                                                                                                                                                                                                                                                                                                                                                                                                     | 57.0%                                                                                                                                                           | 56.8%                                                                                                                                                          | 65.0%                                                                                                                                                      | 56.3%                                                                                                                                                                               | 60.3%                                                                                                                      |
| % Transferred out                                                                                                                                                                                                                                                                                                                                                                                                                                                           | 4.2%                                                                                                                                                            | 4.6%                                                                                                                                                           | 5.1%                                                                                                                                                       | 8.7%                                                                                                                                                                                | 6.5%                                                                                                                       |
| % Retained Anywhere                                                                                                                                                                                                                                                                                                                                                                                                                                                         | 61.2%                                                                                                                                                           | 61.4%                                                                                                                                                          | 70.1%                                                                                                                                                      | 65.0%                                                                                                                                                                               | 66.9%                                                                                                                      |
| Part-time Freshmen                                                                                                                                                                                                                                                                                                                                                                                                                                                          | 517                                                                                                                                                             | 461                                                                                                                                                            | 341                                                                                                                                                        | 421                                                                                                                                                                                 | 352                                                                                                                        |
| % Retained at Massasoit                                                                                                                                                                                                                                                                                                                                                                                                                                                     | 45.8%                                                                                                                                                           | 41.9%                                                                                                                                                          | 51.9%                                                                                                                                                      | 47.7%                                                                                                                                                                               | 50.6%                                                                                                                      |
| % Transferred out                                                                                                                                                                                                                                                                                                                                                                                                                                                           | 3.1%                                                                                                                                                            | 2.4%                                                                                                                                                           | 4.7%                                                                                                                                                       | 4.8%                                                                                                                                                                                | 4.8%                                                                                                                       |
| % Retained Anywhere                                                                                                                                                                                                                                                                                                                                                                                                                                                         | 48.9%                                                                                                                                                           | 44.3%                                                                                                                                                          | 56.6%                                                                                                                                                      | 52.5%                                                                                                                                                                               | 55.4%                                                                                                                      |
| Fall-to-Fall Retention of Other New Matriculated Students                                                                                                                                                                                                                                                                                                                                                                                                                   |                                                                                                                                                                 |                                                                                                                                                                |                                                                                                                                                            |                                                                                                                                                                                     |                                                                                                                            |
| 10.000                                                                                                                                                                                                                                                                                                                                                                                                                                                                      | Fall 2018 cohort                                                                                                                                                | Fall 2019 cohort                                                                                                                                               | Fall 2020 cohort                                                                                                                                           | Fall 2021 cohort                                                                                                                                                                    | Fall 2022 cohort                                                                                                           |
| Full-time Transfer-Ins                                                                                                                                                                                                                                                                                                                                                                                                                                                      | 248                                                                                                                                                             | 205                                                                                                                                                            | 129                                                                                                                                                        | 124                                                                                                                                                                                 | 138                                                                                                                        |
| % Retained at Massasoit                                                                                                                                                                                                                                                                                                                                                                                                                                                     | 53.2%                                                                                                                                                           | 54.1%                                                                                                                                                          | 56.6%                                                                                                                                                      | 55.6%                                                                                                                                                                               | 58.0%                                                                                                                      |
| % Transferred out                                                                                                                                                                                                                                                                                                                                                                                                                                                           | 11.3%                                                                                                                                                           | 15.6%                                                                                                                                                          | 11.6%                                                                                                                                                      | 16.1%                                                                                                                                                                               | 15.2%                                                                                                                      |
| % Retained Anywhere                                                                                                                                                                                                                                                                                                                                                                                                                                                         | 64.5%                                                                                                                                                           | 69.8%                                                                                                                                                          | 68.2%                                                                                                                                                      | 71.8%                                                                                                                                                                               | 73.2%                                                                                                                      |
| Part-time Transfer-Ins                                                                                                                                                                                                                                                                                                                                                                                                                                                      | 289                                                                                                                                                             | 235                                                                                                                                                            | 187                                                                                                                                                        | 190                                                                                                                                                                                 | 153                                                                                                                        |
| % Retained at Massasoit                                                                                                                                                                                                                                                                                                                                                                                                                                                     | 52.2%                                                                                                                                                           | 54.5%                                                                                                                                                          | 55.6%                                                                                                                                                      | 48.4%                                                                                                                                                                               | 49.0%                                                                                                                      |
| % Transferred out                                                                                                                                                                                                                                                                                                                                                                                                                                                           | 9.7%                                                                                                                                                            | 7.2%                                                                                                                                                           | 11.2%                                                                                                                                                      | 12.1%                                                                                                                                                                               | 23.5%                                                                                                                      |
| % Retained Anywhere                                                                                                                                                                                                                                                                                                                                                                                                                                                         | 61.9%                                                                                                                                                           | 61.7%                                                                                                                                                          | 66.8%                                                                                                                                                      | 60.5%                                                                                                                                                                               | 72.5%                                                                                                                      |
| Total All New Matriculated                                                                                                                                                                                                                                                                                                                                                                                                                                                  | 1887                                                                                                                                                            | 1753                                                                                                                                                           | 1202                                                                                                                                                       | 1318                                                                                                                                                                                | 1147                                                                                                                       |
| % Retained at Massasoit                                                                                                                                                                                                                                                                                                                                                                                                                                                     | 52.7%                                                                                                                                                           | 52.3%                                                                                                                                                          | 58.9%                                                                                                                                                      | 52.4%                                                                                                                                                                               | 55.5%                                                                                                                      |
| % Retained Anywhere                                                                                                                                                                                                                                                                                                                                                                                                                                                         | 58.4%                                                                                                                                                           | 57.9%                                                                                                                                                          | 65.6%                                                                                                                                                      | 61.0%                                                                                                                                                                               | 64.9%                                                                                                                      |
| 76 Neturica Ariy Where                                                                                                                                                                                                                                                                                                                                                                                                                                                      | 30.470                                                                                                                                                          | 37.570                                                                                                                                                         | 03.070                                                                                                                                                     | 01.070                                                                                                                                                                              | 04.570                                                                                                                     |
| Fall-to-Fall Retention of New, Nondegree Students                                                                                                                                                                                                                                                                                                                                                                                                                           |                                                                                                                                                                 |                                                                                                                                                                |                                                                                                                                                            |                                                                                                                                                                                     |                                                                                                                            |
|                                                                                                                                                                                                                                                                                                                                                                                                                                                                             | Fall 2018 cohort                                                                                                                                                | Fall 2019 cohort                                                                                                                                               | Fall 2020 cohort                                                                                                                                           | Fall 2021 cohort                                                                                                                                                                    | Fall 2022 cohort                                                                                                           |
| AL AL ()                                                                                                                                                                                                                                                                                                                                                                                                                                                                    |                                                                                                                                                                 |                                                                                                                                                                |                                                                                                                                                            |                                                                                                                                                                                     |                                                                                                                            |
| New Nondegree (FT & PT)                                                                                                                                                                                                                                                                                                                                                                                                                                                     | 266                                                                                                                                                             | 368                                                                                                                                                            | 270                                                                                                                                                        | 185                                                                                                                                                                                 | 251                                                                                                                        |
| New Nondegree (FT & PT)  % Retained at Massasoit                                                                                                                                                                                                                                                                                                                                                                                                                            | <b>266</b> 20.3%                                                                                                                                                | 368<br>24.2%                                                                                                                                                   | <b>270</b><br>20.7%                                                                                                                                        | <b>185</b> 20.5%                                                                                                                                                                    | <b>251</b><br>17.5%                                                                                                        |
|                                                                                                                                                                                                                                                                                                                                                                                                                                                                             |                                                                                                                                                                 |                                                                                                                                                                |                                                                                                                                                            |                                                                                                                                                                                     |                                                                                                                            |
| % Retained at Massasoit                                                                                                                                                                                                                                                                                                                                                                                                                                                     | 20.3%                                                                                                                                                           | 24.2%                                                                                                                                                          | 20.7%                                                                                                                                                      | 20.5%                                                                                                                                                                               | 17.5%                                                                                                                      |
| % Retained at Massasoit % Transferred out % Retained Anywhere                                                                                                                                                                                                                                                                                                                                                                                                               | 20.3%<br>25.6%                                                                                                                                                  | 24.2%<br>20.1%                                                                                                                                                 | 20.7%<br>25.2%                                                                                                                                             | 20.5%<br>15.7%                                                                                                                                                                      | 17.5%<br>20.3%                                                                                                             |
| % Retained at Massasoit<br>% Transferred out                                                                                                                                                                                                                                                                                                                                                                                                                                | 20.3%<br>25.6%<br>45.9%                                                                                                                                         | 24.2%<br>20.1%<br>44.3%                                                                                                                                        | 20.7%<br>25.2%<br>45.9%                                                                                                                                    | 20.5%<br>15.7%<br>36.2%                                                                                                                                                             | 17.5%<br>20.3%<br>37.8%                                                                                                    |
| % Retained at Massasoit % Transferred out % Retained Anywhere  High School Students (FT & PT)                                                                                                                                                                                                                                                                                                                                                                               | 20.3%<br>25.6%<br>45.9%<br>485                                                                                                                                  | 24.2%<br>20.1%<br>44.3%<br>468                                                                                                                                 | 20.7%<br>25.2%<br>45.9%<br>543                                                                                                                             | 20.5%<br>15.7%<br>36.2%<br>693                                                                                                                                                      | 17.5%<br>20.3%<br>37.8%<br>609                                                                                             |
| % Retained at Massasoit % Transferred out % Retained Anywhere  High School Students (FT & PT) % Retained at Massasoit                                                                                                                                                                                                                                                                                                                                                       | 20.3%<br>25.6%<br>45.9%<br>485<br>29.1%                                                                                                                         | 24.2%<br>20.1%<br>44.3%<br>468<br>42.9%                                                                                                                        | 20.7%<br>25.2%<br>45.9%<br>543<br>54.5%                                                                                                                    | 20.5%<br>15.7%<br>36.2%<br>693<br>56.0%                                                                                                                                             | 17.5%<br>20.3%<br>37.8%<br>609<br>52.1%                                                                                    |
| % Retained at Massasoit % Transferred out % Retained Anywhere  High School Students (FT & PT) % Retained at Massasoit % Transferred out                                                                                                                                                                                                                                                                                                                                     | 20.3%<br>25.6%<br>45.9%<br>485<br>29.1%<br>20.2%<br>49.3%                                                                                                       | 24.2%<br>20.1%<br>44.3%<br>468<br>42.9%<br>22.0%<br>65.0%                                                                                                      | 20.7%<br>25.2%<br>45.9%<br>543<br>54.5%<br>15.7%<br>70.2%                                                                                                  | 20.5%<br>15.7%<br>36.2%<br>693<br>56.0%<br>12.8%                                                                                                                                    | 17.5%<br>20.3%<br>37.8%<br>609<br>52.1%<br>11.3%                                                                           |
| % Retained at Massasoit % Transferred out % Retained Anywhere  High School Students (FT & PT) % Retained at Massasoit % Transferred out % Retained Anywhere                                                                                                                                                                                                                                                                                                                 | 20.3%<br>25.6%<br>45.9%<br>485<br>29.1%<br>20.2%<br>49.3%<br>students are include                                                                               | 24.2%<br>20.1%<br>44.3%<br>468<br>42.9%<br>22.0%<br>65.0%<br>d, whether or not no                                                                              | 20.7%<br>25.2%<br>45.9%<br>543<br>54.5%<br>15.7%<br>70.2%<br>ew to Massasoit.                                                                              | 20.5%<br>15.7%<br>36.2%<br>693<br>56.0%<br>12.8%<br>68.8%                                                                                                                           | 17.5%<br>20.3%<br>37.8%<br>609<br>52.1%<br>11.3%<br>63.4%                                                                  |
| % Retained at Massasoit % Transferred out % Retained Anywhere  High School Students (FT & PT) % Retained at Massasoit % Transferred out % Retained Anywhere  For purposes of this report, all high school                                                                                                                                                                                                                                                                   | 20.3%<br>25.6%<br>45.9%<br>485<br>29.1%<br>20.2%<br>49.3%                                                                                                       | 24.2%<br>20.1%<br>44.3%<br>468<br>42.9%<br>22.0%<br>65.0%                                                                                                      | 20.7%<br>25.2%<br>45.9%<br>543<br>54.5%<br>15.7%<br>70.2%                                                                                                  | 20.5%<br>15.7%<br>36.2%<br>693<br>56.0%<br>12.8%                                                                                                                                    | 17.5%<br>20.3%<br>37.8%<br>609<br>52.1%<br>11.3%                                                                           |
| % Retained at Massasoit % Transferred out % Retained Anywhere  High School Students (FT & PT) % Retained at Massasoit % Transferred out % Retained Anywhere  For purposes of this report, all high school  Total All New                                                                                                                                                                                                                                                    | 20.3%<br>25.6%<br>45.9%<br>485<br>29.1%<br>20.2%<br>49.3%<br>students are included                                                                              | 24.2%<br>20.1%<br>44.3%<br>468<br>42.9%<br>22.0%<br>65.0%<br>d, whether or not not                                                                             | 20.7%<br>25.2%<br>45.9%<br>543<br>54.5%<br>15.7%<br>70.2%<br>ew to Massasoit.                                                                              | 20.5%<br>15.7%<br>36.2%<br>693<br>56.0%<br>12.8%<br>68.8%                                                                                                                           | 17.5%<br>20.3%<br>37.8%<br>609<br>52.1%<br>11.3%<br>63.4%                                                                  |
| % Retained at Massasoit % Transferred out % Retained Anywhere  High School Students (FT & PT) % Retained at Massasoit % Transferred out % Retained Anywhere  For purposes of this report, all high school  Total All New % Retained at Massasoit % Retained Anywhere                                                                                                                                                                                                        | 20.3%<br>25.6%<br>45.9%<br>485<br>29.1%<br>20.2%<br>49.3%<br>students are included<br>2638<br>45.1%<br>55.5%                                                    | 24.2%<br>20.1%<br>44.3%<br>468<br>42.9%<br>22.0%<br>65.0%<br>d, whether or not not<br>2589<br>46.6%<br>57.2%                                                   | 20.7%<br>25.2%<br>45.9%<br>543<br>54.5%<br>15.7%<br>70.2%<br>ew to Massasoit.<br>2015<br>52.6%<br>64.2%                                                    | 20.5%<br>15.7%<br>36.2%<br>693<br>56.0%<br>12.8%<br>68.8%<br>2196<br>50.8%<br>61.4%                                                                                                 | 17.5%<br>20.3%<br>37.8%<br>609<br>52.1%<br>11.3%<br>63.4%                                                                  |
| % Retained at Massasoit % Transferred out % Retained Anywhere  High School Students (FT & PT) % Retained at Massasoit % Transferred out % Retained Anywhere  For purposes of this report, all high school  Total All New % Retained at Massasoit % Retained Anywhere                                                                                                                                                                                                        | 20.3%<br>25.6%<br>45.9%<br>485<br>29.1%<br>20.2%<br>49.3%<br>students are include<br>2638<br>45.1%<br>55.5%<br>to-Fall Reten                                    | 24.2% 20.1% 44.3%  468 42.9% 22.0% 65.0% d, whether or not                                                                 | 20.7% 25.2% 45.9%  543 54.5% 15.7% 70.2% ew to Massasoit.  2015 52.6% 64.2%  nuing Studer                                                                  | 20.5%<br>15.7%<br>36.2%<br>693<br>56.0%<br>12.8%<br>68.8%<br>2196<br>50.8%<br>61.4%                                                                                                 | 17.5%<br>20.3%<br>37.8%<br>609<br>52.1%<br>11.3%<br>63.4%<br>2007<br>49.7%<br>61.0%                                        |
| % Retained at Massasoit % Transferred out % Retained Anywhere  High School Students (FT & PT) % Retained at Massasoit % Transferred out % Retained Anywhere  For purposes of this report, all high school  Total All New % Retained at Massasoit % Retained Anywhere  Fall-                                                                                                                                                                                                 | 20.3% 25.6% 45.9%  485 29.1% 20.2% 49.3%  students are include 2638 45.1% 55.5%  to-Fall Reten Fall 2018 cohort                                                 | 24.2% 20.1% 44.3%  468 42.9% 22.0% 65.0%  d, whether or not not 2589 46.6% 57.2%  tion of Conti Fall 2019 cohort                                               | 20.7% 25.2% 45.9%  543 54.5% 15.7% 70.2%  ew to Massasoit.  2015 52.6% 64.2%  nuing Studer Fall 2020 cohort                                                | 20.5%<br>15.7%<br>36.2%<br>693<br>56.0%<br>12.8%<br>68.8%<br>2196<br>50.8%<br>61.4%<br>Pall 2021 cohort                                                                             | 17.5% 20.3% 37.8%  609 52.1% 11.3% 63.4%  2007 49.7% 61.0%                                                                 |
| % Retained at Massasoit % Transferred out % Retained Anywhere  High School Students (FT & PT) % Retained at Massasoit % Transferred out % Retained Anywhere  For purposes of this report, all high school  Total All New % Retained at Massasoit % Retained Anywhere  Fall-  Continuing Students                                                                                                                                                                            | 20.3% 25.6% 45.9%  485 29.1% 20.2% 49.3%  students are include 2638 45.1% 55.5%  to-Fall Reten Fall 2018 cohort 4357                                            | 24.2% 20.1% 44.3%  468 42.9% 22.0% 65.0%  d, whether or not not 2589 46.6% 57.2%  tion of Conti Fall 2019 cohort 4048                                          | 20.7% 25.2% 45.9%  543 54.5% 15.7% 70.2% ew to Massasoit.  2015 52.6% 64.2%  nuing Studer Fall 2020 cohort 3650                                            | 20.5%<br>15.7%<br>36.2%<br>693<br>56.0%<br>12.8%<br>68.8%<br>2196<br>50.8%<br>61.4%<br>1ts<br>Fall 2021 cohort                                                                      | 17.5% 20.3% 37.8%  609 52.1% 11.3% 63.4%  2007 49.7% 61.0%  Fall 2022 cohort 2803                                          |
| % Retained at Massasoit % Transferred out % Retained Anywhere  High School Students (FT & PT) % Retained at Massasoit % Transferred out % Retained Anywhere  For purposes of this report, all high school  Total All New % Retained at Massasoit % Retained Anywhere  Fall-  Continuing Students % Retained at Massasoit                                                                                                                                                    | 20.3% 25.6% 45.9%  485 29.1% 20.2% 49.3%  students are include  2638 45.1% 55.5%  to-Fall Reten Fall 2018 cohort  4357 57.6%                                    | 24.2% 20.1% 44.3%  468 42.9% 22.0% 65.0%  d, whether or not not 2589 46.6% 57.2%  tion of Conti Fall 2019 cohort 4048 54.8%                                    | 20.7% 25.2% 45.9%  543 54.5% 15.7% 70.2%  ew to Massasoit.  2015 52.6% 64.2%  nuing Studer Fall 2020 cohort  3650 59.6%                                    | 20.5%<br>15.7%<br>36.2%<br>693<br>56.0%<br>12.8%<br>68.8%<br>2196<br>50.8%<br>61.4%<br>Ts<br>Fall 2021 cohort<br>3289<br>54.5%                                                      | 17.5% 20.3% 37.8%  609 52.1% 11.3% 63.4%  2007 49.7% 61.0%  Fall 2022 cohort  2803 59.5%                                   |
| % Retained at Massasoit % Transferred out % Retained Anywhere  High School Students (FT & PT) % Retained at Massasoit % Transferred out % Retained Anywhere  For purposes of this report, all high school  Total All New % Retained at Massasoit % Retained Anywhere  Fall-  Continuing Students % Retained at Massasoit % Transferred out                                                                                                                                  | 20.3% 25.6% 45.9%  485 29.1% 20.2% 49.3%  students are include  2638 45.1% 55.5%  to-Fall Reten Fall 2018 cohort  4357 57.6% 7.6%                               | 24.2% 20.1% 44.3%  468 42.9% 22.0% 65.0%  d, whether or not ne 2589 46.6% 57.2%  tion of Conti Fall 2019 cohort 4048 54.8% 8.5%                                | 20.7% 25.2% 45.9%  543 54.5% 15.7% 70.2%  ew to Massasoit.  2015 52.6% 64.2%  nuing Studer Fall 2020 cohort 3650 59.6% 7.8%                                | 20.5%<br>15.7%<br>36.2%<br>693<br>56.0%<br>12.8%<br>68.8%<br>2196<br>50.8%<br>61.4%<br>1ts<br>Fall 2021 cohort<br>3289<br>54.5%<br>8.5%                                             | 17.5% 20.3% 37.8%  609 52.1% 11.3% 63.4%  2007 49.7% 61.0%  Fall 2022 cohort 2803 59.5% 8.8%                               |
| % Retained at Massasoit % Transferred out % Retained Anywhere  High School Students (FT & PT) % Retained at Massasoit % Transferred out % Retained Anywhere  For purposes of this report, all high school  Total All New % Retained at Massasoit % Retained Anywhere  Fall-  Continuing Students % Retained at Massasoit % Transferred out % Retained Anywhere                                                                                                              | 20.3% 25.6% 45.9%  485 29.1% 20.2% 49.3%  students are include  2638 45.1% 55.5%  to-Fall Reten Fall 2018 cohort  4357 57.6% 7.6% 65.2%                         | 24.2% 20.1% 44.3%  468 42.9% 22.0% 65.0% d, whether or not ne 2589 46.6% 57.2%  tion of Conti Fall 2019 cohort 4048 54.8% 8.5% 63.3%                           | 20.7% 25.2% 45.9%  543 54.5% 15.7% 70.2%  ew to Massasoit.  2015 52.6% 64.2%  nuing Studer Fall 2020 cohort  3650 59.6% 7.8% 67.4%                         | 20.5%<br>15.7%<br>36.2%<br>693<br>56.0%<br>12.8%<br>68.8%<br>2196<br>50.8%<br>61.4%<br>1ts<br>Fall 2021 cohort<br>3289<br>54.5%<br>8.5%<br>63.1%                                    | 17.5% 20.3% 37.8%  609 52.1% 11.3% 63.4%  2007 49.7% 61.0%  Fall 2022 cohort 2803 59.5% 8.8% 68.4%                         |
| % Retained at Massasoit % Transferred out % Retained Anywhere  High School Students (FT & PT) % Retained at Massasoit % Transferred out % Retained Anywhere  For purposes of this report, all high school  Total All New % Retained at Massasoit % Retained Anywhere  Fall-  Continuing Students % Retained at Massasoit % Transferred out % Retained Anywhere  Grand Total (Fall Credit Students)                                                                          | 20.3% 25.6% 45.9%  485 29.1% 20.2% 49.3%  students are included  2638 45.1% 55.5%  to-Fall Reten Fall 2018 cohort  4357 57.6% 7.6% 65.2%                        | 24.2% 20.1% 44.3%  468 42.9% 22.0% 65.0%  d, whether or not not 2589 46.6% 57.2%  tion of Conti Fall 2019 cohort 4048 54.8% 8.5% 63.3%                         | 20.7% 25.2% 45.9%  543 54.5% 15.7% 70.2%  ew to Massasoit.  2015 52.6% 64.2%  nuing Studer Fall 2020 cohort 3650 59.6% 7.8% 67.4%                          | 20.5%<br>15.7%<br>36.2%<br>693<br>56.0%<br>12.8%<br>68.8%<br>2196<br>50.8%<br>61.4%<br>1ts<br>Fall 2021 cohort<br>3289<br>54.5%<br>8.5%<br>63.1%                                    | 17.5% 20.3% 37.8%  609 52.1% 11.3% 63.4%  2007 49.7% 61.0%  Fall 2022 cohort 2803 59.5% 8.8% 68.4%  4801                   |
| % Retained at Massasoit % Transferred out % Retained Anywhere  High School Students (FT & PT) % Retained at Massasoit % Transferred out % Retained Anywhere  For purposes of this report, all high school  Total All New % Retained at Massasoit % Retained Anywhere  Fall-  Continuing Students % Retained at Massasoit % Transferred out % Retained Anywhere  Grand Total (Fall Credit Students) % Returned for Fall                                                      | 20.3% 25.6% 45.9%  485 29.1% 20.2% 49.3%  students are include  2638 45.1% 55.5%  to-Fall Reten Fall 2018 cohort  4357 57.6% 7.6% 65.2%  6995 43.0%             | 24.2% 20.1% 44.3%  468 42.9% 22.0% 65.0%  d, whether or not not 2589 46.6% 57.2%  tion of Conti Fall 2019 cohort 4048 54.8% 8.5% 63.3%  6637 41.2%             | 20.7% 25.2% 45.9%  543 54.5% 15.7% 70.2%  ew to Massasoit.  2015 52.6% 64.2%  nuing Studer Fall 2020 cohort 3650 59.6% 7.8% 67.4%  5665 43.6%              | 20.5%<br>15.7%<br>36.2%<br>693<br>56.0%<br>12.8%<br>68.8%<br>2196<br>50.8%<br>61.4%<br>1ts<br>Fall 2021 cohort<br>3289<br>54.5%<br>8.5%<br>63.1%                                    | 17.5% 20.3% 37.8%  609 52.1% 11.3% 63.4%  2007 49.7% 61.0%  Fall 2022 cohort 2803 59.5% 8.8% 68.4%  4801 42.8%             |
| % Retained at Massasoit % Transferred out % Retained Anywhere  High School Students (FT & PT) % Retained at Massasoit % Transferred out % Retained Anywhere  For purposes of this report, all high school Total All New % Retained at Massasoit % Retained Anywhere  Fall-  Continuing Students % Retained at Massasoit % Transferred out % Retained Anywhere  Grand Total (Fall Credit Students) % Returned for Fall % Completed (did not return)                          | 20.3% 25.6% 45.9%  485 29.1% 20.2% 49.3%  students are include  2638 45.1% 55.5%  to-Fall Reten Fall 2018 cohort  4357 57.6% 7.6% 65.2%  6995 43.0% 9.9%        | 24.2% 20.1% 44.3%  468 42.9% 22.0% 65.0%  d, whether or not not 2589 46.6% 57.2%  tion of Conti Fall 2019 cohort 4048 54.8% 8.5% 63.3%  6637 41.2% 10.4%       | 20.7% 25.2% 45.9%  543 54.5% 15.7% 70.2%  ew to Massasoit.  2015 52.6% 64.2%  nuing Studer Fall 2020 cohort  3650 59.6% 7.8% 67.4%  5665 43.6% 13.6%       | 20.5%<br>15.7%<br>36.2%<br>693<br>56.0%<br>12.8%<br>68.8%<br>2196<br>50.8%<br>61.4%<br>115<br>Fall 2021 cohort<br>3289<br>54.5%<br>63.1%<br>5485<br>40.2%<br>12.8%                  | 17.5% 20.3% 37.8%  609 52.1% 11.3% 63.4%  2007 49.7% 61.0%  Fall 2022 cohort  2803 59.5% 8.8% 68.4%  4801 42.8% 12.7%      |
| % Retained at Massasoit % Transferred out % Retained Anywhere  High School Students (FT & PT) % Retained at Massasoit % Transferred out % Retained Anywhere  For purposes of this report, all high school  Total All New % Retained at Massasoit % Retained Anywhere  Fall-  Continuing Students % Retained at Massasoit % Transferred out % Retained Anywhere  Grand Total (Fall Credit Students) % Returned for Fall % Completed (did not return) % Retained at Massasoit | 20.3% 25.6% 45.9%  485 29.1% 20.2% 49.3%  students are included  2638 45.1% 55.5%  to-Fall Reten Fall 2018 cohort  4357 57.6% 7.6% 65.2%  6995 43.0% 9.9% 52.9% | 24.2% 20.1% 44.3%  468 42.9% 22.0% 65.0%  d, whether or not not 2589 46.6% 57.2%  tion of Conti Fall 2019 cohort 4048 54.8% 8.5% 63.3%  6637 41.2% 10.4% 51.6% | 20.7% 25.2% 45.9%  543 54.5% 15.7% 70.2%  ew to Massasoit.  2015 52.6% 64.2%  nuing Studer Fall 2020 cohort  3650 59.6% 7.8% 67.4%  5665 43.6% 13.6% 57.1% | 20.5%<br>15.7%<br>36.2%<br>693<br>56.0%<br>12.8%<br>68.8%<br>2196<br>50.8%<br>61.4%<br>1ts<br>Fall 2021 cohort<br>3289<br>54.5%<br>8.5%<br>63.1%<br>5485<br>40.2%<br>12.8%<br>53.1% | 17.5% 20.3% 37.8%  609 52.1% 11.3% 63.4%  2007 49.7% 61.0%  Fall 2022 cohort 2803 59.5% 8.8% 68.4%  4801 42.8% 12.7% 55.5% |
| % Retained at Massasoit % Transferred out % Retained Anywhere  High School Students (FT & PT) % Retained at Massasoit % Transferred out % Retained Anywhere  For purposes of this report, all high school Total All New % Retained at Massasoit % Retained Anywhere  Fall-  Continuing Students % Retained at Massasoit % Transferred out % Retained Anywhere  Grand Total (Fall Credit Students) % Returned for Fall % Completed (did not return)                          | 20.3% 25.6% 45.9%  485 29.1% 20.2% 49.3%  students are include  2638 45.1% 55.5%  to-Fall Reten Fall 2018 cohort  4357 57.6% 7.6% 65.2%  6995 43.0% 9.9%        | 24.2% 20.1% 44.3%  468 42.9% 22.0% 65.0%  d, whether or not not 2589 46.6% 57.2%  tion of Conti Fall 2019 cohort 4048 54.8% 8.5% 63.3%  6637 41.2% 10.4%       | 20.7% 25.2% 45.9%  543 54.5% 15.7% 70.2%  ew to Massasoit.  2015 52.6% 64.2%  nuing Studer Fall 2020 cohort  3650 59.6% 7.8% 67.4%  5665 43.6% 13.6%       | 20.5%<br>15.7%<br>36.2%<br>693<br>56.0%<br>12.8%<br>68.8%<br>2196<br>50.8%<br>61.4%<br>115<br>Fall 2021 cohort<br>3289<br>54.5%<br>63.1%<br>5485<br>40.2%<br>12.8%                  | 17.5% 20.3% 37.8%  609 52.1% 11.3% 63.4%  2007 49.7% 61.0%  Fall 2022 cohort  2803 59.5% 8.8% 68.4%  4801 42.8% 12.7%      |