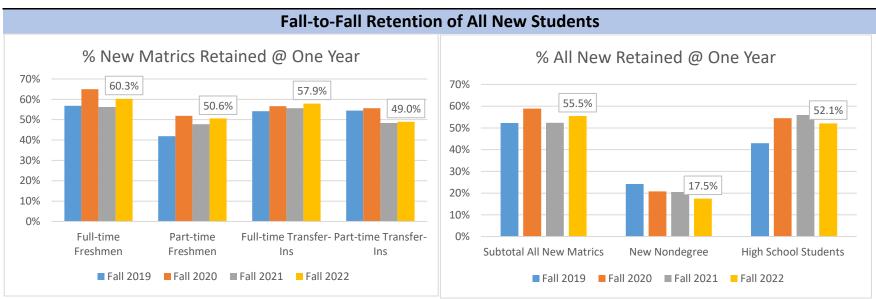

| Fall-to-Fall Retention of First-Time, Degree/Certificate Seeking Freshmen                                                                                                                                                                                                                                                                                                                                                                                                   |                                                                                                                                                                 |                                                                                                                                                                |                                                                                                                                                            |                                                                                                                                                                                     |                                                                                                                            |
|-----------------------------------------------------------------------------------------------------------------------------------------------------------------------------------------------------------------------------------------------------------------------------------------------------------------------------------------------------------------------------------------------------------------------------------------------------------------------------|-----------------------------------------------------------------------------------------------------------------------------------------------------------------|----------------------------------------------------------------------------------------------------------------------------------------------------------------|------------------------------------------------------------------------------------------------------------------------------------------------------------|-------------------------------------------------------------------------------------------------------------------------------------------------------------------------------------|----------------------------------------------------------------------------------------------------------------------------|
|                                                                                                                                                                                                                                                                                                                                                                                                                                                                             | Fall 2018 cohort                                                                                                                                                | Fall 2019 cohort                                                                                                                                               | Fall 2020 cohort                                                                                                                                           | Fall 2021 cohort                                                                                                                                                                    | Fall 2022 cohort                                                                                                           |
| Full-time Freshmen                                                                                                                                                                                                                                                                                                                                                                                                                                                          | 833                                                                                                                                                             | 852                                                                                                                                                            | 545                                                                                                                                                        | 583                                                                                                                                                                                 | 504                                                                                                                        |
| % Retained at Massasoit                                                                                                                                                                                                                                                                                                                                                                                                                                                     | 57.0%                                                                                                                                                           | 56.8%                                                                                                                                                          | 65.0%                                                                                                                                                      | 56.3%                                                                                                                                                                               | 60.3%                                                                                                                      |
| % Transferred out                                                                                                                                                                                                                                                                                                                                                                                                                                                           | 4.2%                                                                                                                                                            | 4.6%                                                                                                                                                           | 5.1%                                                                                                                                                       | 8.7%                                                                                                                                                                                | 6.5%                                                                                                                       |
| % Retained Anywhere                                                                                                                                                                                                                                                                                                                                                                                                                                                         | 61.2%                                                                                                                                                           | 61.4%                                                                                                                                                          | 70.1%                                                                                                                                                      | 65.0%                                                                                                                                                                               | 66.9%                                                                                                                      |
| Part-time Freshmen                                                                                                                                                                                                                                                                                                                                                                                                                                                          | 517                                                                                                                                                             | 461                                                                                                                                                            | 341                                                                                                                                                        | 421                                                                                                                                                                                 | 352                                                                                                                        |
| % Retained at Massasoit                                                                                                                                                                                                                                                                                                                                                                                                                                                     | 45.8%                                                                                                                                                           | 41.9%                                                                                                                                                          | 51.9%                                                                                                                                                      | 47.7%                                                                                                                                                                               | 50.6%                                                                                                                      |
| % Transferred out                                                                                                                                                                                                                                                                                                                                                                                                                                                           | 3.1%                                                                                                                                                            | 2.4%                                                                                                                                                           | 4.7%                                                                                                                                                       | 4.8%                                                                                                                                                                                | 4.8%                                                                                                                       |
| % Retained Anywhere                                                                                                                                                                                                                                                                                                                                                                                                                                                         | 48.9%                                                                                                                                                           | 44.3%                                                                                                                                                          | 56.6%                                                                                                                                                      | 52.5%                                                                                                                                                                               | 55.4%                                                                                                                      |
| Fall-to-Fall Retention of Other New Matriculated Students                                                                                                                                                                                                                                                                                                                                                                                                                   |                                                                                                                                                                 |                                                                                                                                                                |                                                                                                                                                            |                                                                                                                                                                                     |                                                                                                                            |
| 10.000                                                                                                                                                                                                                                                                                                                                                                                                                                                                      | Fall 2018 cohort                                                                                                                                                | Fall 2019 cohort                                                                                                                                               | Fall 2020 cohort                                                                                                                                           | Fall 2021 cohort                                                                                                                                                                    | Fall 2022 cohort                                                                                                           |
| Full-time Transfer-Ins                                                                                                                                                                                                                                                                                                                                                                                                                                                      | 248                                                                                                                                                             | 205                                                                                                                                                            | 129                                                                                                                                                        | 124                                                                                                                                                                                 | 138                                                                                                                        |
| % Retained at Massasoit                                                                                                                                                                                                                                                                                                                                                                                                                                                     | 53.2%                                                                                                                                                           | 54.1%                                                                                                                                                          | 56.6%                                                                                                                                                      | 55.6%                                                                                                                                                                               | 58.0%                                                                                                                      |
| % Transferred out                                                                                                                                                                                                                                                                                                                                                                                                                                                           | 11.3%                                                                                                                                                           | 15.6%                                                                                                                                                          | 11.6%                                                                                                                                                      | 16.1%                                                                                                                                                                               | 15.2%                                                                                                                      |
| % Retained Anywhere                                                                                                                                                                                                                                                                                                                                                                                                                                                         | 64.5%                                                                                                                                                           | 69.8%                                                                                                                                                          | 68.2%                                                                                                                                                      | 71.8%                                                                                                                                                                               | 73.2%                                                                                                                      |
| Part-time Transfer-Ins                                                                                                                                                                                                                                                                                                                                                                                                                                                      | 289                                                                                                                                                             | 235                                                                                                                                                            | 187                                                                                                                                                        | 190                                                                                                                                                                                 | 153                                                                                                                        |
| % Retained at Massasoit                                                                                                                                                                                                                                                                                                                                                                                                                                                     | 52.2%                                                                                                                                                           | 54.5%                                                                                                                                                          | 55.6%                                                                                                                                                      | 48.4%                                                                                                                                                                               | 49.0%                                                                                                                      |
| % Transferred out                                                                                                                                                                                                                                                                                                                                                                                                                                                           | 9.7%                                                                                                                                                            | 7.2%                                                                                                                                                           | 11.2%                                                                                                                                                      | 12.1%                                                                                                                                                                               | 23.5%                                                                                                                      |
| % Retained Anywhere                                                                                                                                                                                                                                                                                                                                                                                                                                                         | 61.9%                                                                                                                                                           | 61.7%                                                                                                                                                          | 66.8%                                                                                                                                                      | 60.5%                                                                                                                                                                               | 72.5%                                                                                                                      |
| Total All New Matriculated                                                                                                                                                                                                                                                                                                                                                                                                                                                  | 1887                                                                                                                                                            | 1753                                                                                                                                                           | 1202                                                                                                                                                       | 1318                                                                                                                                                                                | 1147                                                                                                                       |
| % Retained at Massasoit                                                                                                                                                                                                                                                                                                                                                                                                                                                     | 52.7%                                                                                                                                                           | 52.3%                                                                                                                                                          | 58.9%                                                                                                                                                      | 52.4%                                                                                                                                                                               | 55.5%                                                                                                                      |
| % Retained Anywhere                                                                                                                                                                                                                                                                                                                                                                                                                                                         | 58.4%                                                                                                                                                           | 57.9%                                                                                                                                                          | 65.6%                                                                                                                                                      | 61.0%                                                                                                                                                                               | 64.9%                                                                                                                      |
| 76 Neturica Ariy Where                                                                                                                                                                                                                                                                                                                                                                                                                                                      | 30.470                                                                                                                                                          | 37.570                                                                                                                                                         | 03.070                                                                                                                                                     | 01.070                                                                                                                                                                              | 04.570                                                                                                                     |
| Fall-to-Fall Retention of New, Nondegree Students                                                                                                                                                                                                                                                                                                                                                                                                                           |                                                                                                                                                                 |                                                                                                                                                                |                                                                                                                                                            |                                                                                                                                                                                     |                                                                                                                            |
|                                                                                                                                                                                                                                                                                                                                                                                                                                                                             | Fall 2018 cohort                                                                                                                                                | Fall 2019 cohort                                                                                                                                               | Fall 2020 cohort                                                                                                                                           | Fall 2021 cohort                                                                                                                                                                    | Fall 2022 cohort                                                                                                           |
| AL AL ()                                                                                                                                                                                                                                                                                                                                                                                                                                                                    |                                                                                                                                                                 |                                                                                                                                                                |                                                                                                                                                            |                                                                                                                                                                                     |                                                                                                                            |
| New Nondegree (FT & PT)                                                                                                                                                                                                                                                                                                                                                                                                                                                     | 266                                                                                                                                                             | 368                                                                                                                                                            | 270                                                                                                                                                        | 185                                                                                                                                                                                 | 251                                                                                                                        |
| New Nondegree (FT & PT)  % Retained at Massasoit                                                                                                                                                                                                                                                                                                                                                                                                                            | <b>266</b> 20.3%                                                                                                                                                | 368<br>24.2%                                                                                                                                                   | <b>270</b><br>20.7%                                                                                                                                        | <b>185</b> 20.5%                                                                                                                                                                    | <b>251</b><br>17.5%                                                                                                        |
|                                                                                                                                                                                                                                                                                                                                                                                                                                                                             |                                                                                                                                                                 |                                                                                                                                                                |                                                                                                                                                            |                                                                                                                                                                                     |                                                                                                                            |
| % Retained at Massasoit                                                                                                                                                                                                                                                                                                                                                                                                                                                     | 20.3%                                                                                                                                                           | 24.2%                                                                                                                                                          | 20.7%                                                                                                                                                      | 20.5%                                                                                                                                                                               | 17.5%                                                                                                                      |
| % Retained at Massasoit % Transferred out % Retained Anywhere                                                                                                                                                                                                                                                                                                                                                                                                               | 20.3%<br>25.6%                                                                                                                                                  | 24.2%<br>20.1%                                                                                                                                                 | 20.7%<br>25.2%                                                                                                                                             | 20.5%<br>15.7%                                                                                                                                                                      | 17.5%<br>20.3%                                                                                                             |
| % Retained at Massasoit<br>% Transferred out                                                                                                                                                                                                                                                                                                                                                                                                                                | 20.3%<br>25.6%<br>45.9%                                                                                                                                         | 24.2%<br>20.1%<br>44.3%                                                                                                                                        | 20.7%<br>25.2%<br>45.9%                                                                                                                                    | 20.5%<br>15.7%<br>36.2%                                                                                                                                                             | 17.5%<br>20.3%<br>37.8%                                                                                                    |
| % Retained at Massasoit % Transferred out % Retained Anywhere  High School Students (FT & PT)                                                                                                                                                                                                                                                                                                                                                                               | 20.3%<br>25.6%<br>45.9%<br>485                                                                                                                                  | 24.2%<br>20.1%<br>44.3%<br>468                                                                                                                                 | 20.7%<br>25.2%<br>45.9%<br>543                                                                                                                             | 20.5%<br>15.7%<br>36.2%<br>693                                                                                                                                                      | 17.5%<br>20.3%<br>37.8%<br>609                                                                                             |
| % Retained at Massasoit % Transferred out % Retained Anywhere  High School Students (FT & PT) % Retained at Massasoit                                                                                                                                                                                                                                                                                                                                                       | 20.3%<br>25.6%<br>45.9%<br>485<br>29.1%                                                                                                                         | 24.2%<br>20.1%<br>44.3%<br>468<br>42.9%                                                                                                                        | 20.7%<br>25.2%<br>45.9%<br>543<br>54.5%                                                                                                                    | 20.5%<br>15.7%<br>36.2%<br>693<br>56.0%                                                                                                                                             | 17.5%<br>20.3%<br>37.8%<br>609<br>52.1%                                                                                    |
| % Retained at Massasoit % Transferred out % Retained Anywhere  High School Students (FT & PT) % Retained at Massasoit % Transferred out                                                                                                                                                                                                                                                                                                                                     | 20.3%<br>25.6%<br>45.9%<br>485<br>29.1%<br>20.2%<br>49.3%                                                                                                       | 24.2%<br>20.1%<br>44.3%<br>468<br>42.9%<br>22.0%<br>65.0%                                                                                                      | 20.7%<br>25.2%<br>45.9%<br>543<br>54.5%<br>15.7%<br>70.2%                                                                                                  | 20.5%<br>15.7%<br>36.2%<br>693<br>56.0%<br>12.8%                                                                                                                                    | 17.5%<br>20.3%<br>37.8%<br>609<br>52.1%<br>11.3%                                                                           |
| % Retained at Massasoit % Transferred out % Retained Anywhere  High School Students (FT & PT) % Retained at Massasoit % Transferred out % Retained Anywhere                                                                                                                                                                                                                                                                                                                 | 20.3%<br>25.6%<br>45.9%<br>485<br>29.1%<br>20.2%<br>49.3%<br>students are include                                                                               | 24.2%<br>20.1%<br>44.3%<br>468<br>42.9%<br>22.0%<br>65.0%<br>d, whether or not no                                                                              | 20.7%<br>25.2%<br>45.9%<br>543<br>54.5%<br>15.7%<br>70.2%<br>ew to Massasoit.                                                                              | 20.5%<br>15.7%<br>36.2%<br>693<br>56.0%<br>12.8%<br>68.8%                                                                                                                           | 17.5%<br>20.3%<br>37.8%<br>609<br>52.1%<br>11.3%<br>63.4%                                                                  |
| % Retained at Massasoit % Transferred out % Retained Anywhere  High School Students (FT & PT) % Retained at Massasoit % Transferred out % Retained Anywhere  For purposes of this report, all high school                                                                                                                                                                                                                                                                   | 20.3%<br>25.6%<br>45.9%<br>485<br>29.1%<br>20.2%<br>49.3%                                                                                                       | 24.2%<br>20.1%<br>44.3%<br>468<br>42.9%<br>22.0%<br>65.0%                                                                                                      | 20.7%<br>25.2%<br>45.9%<br>543<br>54.5%<br>15.7%<br>70.2%                                                                                                  | 20.5%<br>15.7%<br>36.2%<br>693<br>56.0%<br>12.8%                                                                                                                                    | 17.5%<br>20.3%<br>37.8%<br>609<br>52.1%<br>11.3%                                                                           |
| % Retained at Massasoit % Transferred out % Retained Anywhere  High School Students (FT & PT) % Retained at Massasoit % Transferred out % Retained Anywhere  For purposes of this report, all high school  Total All New                                                                                                                                                                                                                                                    | 20.3%<br>25.6%<br>45.9%<br>485<br>29.1%<br>20.2%<br>49.3%<br>students are included                                                                              | 24.2%<br>20.1%<br>44.3%<br>468<br>42.9%<br>22.0%<br>65.0%<br>d, whether or not not                                                                             | 20.7%<br>25.2%<br>45.9%<br>543<br>54.5%<br>15.7%<br>70.2%<br>ew to Massasoit.                                                                              | 20.5%<br>15.7%<br>36.2%<br>693<br>56.0%<br>12.8%<br>68.8%                                                                                                                           | 17.5%<br>20.3%<br>37.8%<br>609<br>52.1%<br>11.3%<br>63.4%                                                                  |
| % Retained at Massasoit % Transferred out % Retained Anywhere  High School Students (FT & PT) % Retained at Massasoit % Transferred out % Retained Anywhere  For purposes of this report, all high school  Total All New % Retained at Massasoit % Retained Anywhere                                                                                                                                                                                                        | 20.3%<br>25.6%<br>45.9%<br>485<br>29.1%<br>20.2%<br>49.3%<br>students are included<br>2638<br>45.1%<br>55.5%                                                    | 24.2%<br>20.1%<br>44.3%<br>468<br>42.9%<br>22.0%<br>65.0%<br>d, whether or not not<br>2589<br>46.6%<br>57.2%                                                   | 20.7%<br>25.2%<br>45.9%<br>543<br>54.5%<br>15.7%<br>70.2%<br>ew to Massasoit.<br>2015<br>52.6%<br>64.2%                                                    | 20.5%<br>15.7%<br>36.2%<br>693<br>56.0%<br>12.8%<br>68.8%<br>2196<br>50.8%<br>61.4%                                                                                                 | 17.5%<br>20.3%<br>37.8%<br>609<br>52.1%<br>11.3%<br>63.4%                                                                  |
| % Retained at Massasoit % Transferred out % Retained Anywhere  High School Students (FT & PT) % Retained at Massasoit % Transferred out % Retained Anywhere  For purposes of this report, all high school  Total All New % Retained at Massasoit % Retained Anywhere                                                                                                                                                                                                        | 20.3%<br>25.6%<br>45.9%<br>485<br>29.1%<br>20.2%<br>49.3%<br>students are include<br>2638<br>45.1%<br>55.5%<br>to-Fall Reten                                    | 24.2% 20.1% 44.3%  468 42.9% 22.0% 65.0% d, whether or not                                                                 | 20.7% 25.2% 45.9%  543 54.5% 15.7% 70.2% ew to Massasoit.  2015 52.6% 64.2%  nuing Studer                                                                  | 20.5%<br>15.7%<br>36.2%<br>693<br>56.0%<br>12.8%<br>68.8%<br>2196<br>50.8%<br>61.4%                                                                                                 | 17.5%<br>20.3%<br>37.8%<br>609<br>52.1%<br>11.3%<br>63.4%<br>2007<br>49.7%<br>61.0%                                        |
| % Retained at Massasoit % Transferred out % Retained Anywhere  High School Students (FT & PT) % Retained at Massasoit % Transferred out % Retained Anywhere  For purposes of this report, all high school  Total All New % Retained at Massasoit % Retained Anywhere  Fall-                                                                                                                                                                                                 | 20.3% 25.6% 45.9%  485 29.1% 20.2% 49.3%  students are include 2638 45.1% 55.5%  to-Fall Reten Fall 2018 cohort                                                 | 24.2% 20.1% 44.3%  468 42.9% 22.0% 65.0%  d, whether or not not 2589 46.6% 57.2%  tion of Conti Fall 2019 cohort                                               | 20.7% 25.2% 45.9%  543 54.5% 15.7% 70.2%  ew to Massasoit.  2015 52.6% 64.2%  nuing Studer Fall 2020 cohort                                                | 20.5%<br>15.7%<br>36.2%<br>693<br>56.0%<br>12.8%<br>68.8%<br>2196<br>50.8%<br>61.4%<br>Pall 2021 cohort                                                                             | 17.5% 20.3% 37.8%  609 52.1% 11.3% 63.4%  2007 49.7% 61.0%                                                                 |
| % Retained at Massasoit % Transferred out % Retained Anywhere  High School Students (FT & PT) % Retained at Massasoit % Transferred out % Retained Anywhere  For purposes of this report, all high school  Total All New % Retained at Massasoit % Retained Anywhere  Fall-  Continuing Students                                                                                                                                                                            | 20.3% 25.6% 45.9%  485 29.1% 20.2% 49.3%  students are include 2638 45.1% 55.5%  to-Fall Reten Fall 2018 cohort 4357                                            | 24.2% 20.1% 44.3%  468 42.9% 22.0% 65.0%  d, whether or not not 2589 46.6% 57.2%  tion of Conti Fall 2019 cohort 4048                                          | 20.7% 25.2% 45.9%  543 54.5% 15.7% 70.2% ew to Massasoit.  2015 52.6% 64.2%  nuing Studer Fall 2020 cohort 3650                                            | 20.5%<br>15.7%<br>36.2%<br>693<br>56.0%<br>12.8%<br>68.8%<br>2196<br>50.8%<br>61.4%<br>1ts<br>Fall 2021 cohort                                                                      | 17.5% 20.3% 37.8%  609 52.1% 11.3% 63.4%  2007 49.7% 61.0%  Fall 2022 cohort 2803                                          |
| % Retained at Massasoit % Transferred out % Retained Anywhere  High School Students (FT & PT) % Retained at Massasoit % Transferred out % Retained Anywhere  For purposes of this report, all high school  Total All New % Retained at Massasoit % Retained Anywhere  Fall-  Continuing Students % Retained at Massasoit                                                                                                                                                    | 20.3% 25.6% 45.9%  485 29.1% 20.2% 49.3%  students are include  2638 45.1% 55.5%  to-Fall Reten Fall 2018 cohort  4357 57.6%                                    | 24.2% 20.1% 44.3%  468 42.9% 22.0% 65.0%  d, whether or not not 2589 46.6% 57.2%  tion of Conti Fall 2019 cohort 4048 54.8%                                    | 20.7% 25.2% 45.9%  543 54.5% 15.7% 70.2%  ew to Massasoit.  2015 52.6% 64.2%  nuing Studer Fall 2020 cohort  3650 59.6%                                    | 20.5%<br>15.7%<br>36.2%<br>693<br>56.0%<br>12.8%<br>68.8%<br>2196<br>50.8%<br>61.4%<br>Ts<br>Fall 2021 cohort<br>3289<br>54.5%                                                      | 17.5% 20.3% 37.8%  609 52.1% 11.3% 63.4%  2007 49.7% 61.0%  Fall 2022 cohort  2803 59.5%                                   |
| % Retained at Massasoit % Transferred out % Retained Anywhere  High School Students (FT & PT) % Retained at Massasoit % Transferred out % Retained Anywhere  For purposes of this report, all high school  Total All New % Retained at Massasoit % Retained Anywhere  Fall-  Continuing Students % Retained at Massasoit % Transferred out                                                                                                                                  | 20.3% 25.6% 45.9%  485 29.1% 20.2% 49.3%  students are include  2638 45.1% 55.5%  to-Fall Reten Fall 2018 cohort  4357 57.6% 7.6%                               | 24.2% 20.1% 44.3%  468 42.9% 22.0% 65.0%  d, whether or not ne 2589 46.6% 57.2%  tion of Conti Fall 2019 cohort 4048 54.8% 8.5%                                | 20.7% 25.2% 45.9%  543 54.5% 15.7% 70.2%  ew to Massasoit.  2015 52.6% 64.2%  nuing Studer Fall 2020 cohort 3650 59.6% 7.8%                                | 20.5%<br>15.7%<br>36.2%<br>693<br>56.0%<br>12.8%<br>68.8%<br>2196<br>50.8%<br>61.4%<br>1ts<br>Fall 2021 cohort<br>3289<br>54.5%<br>8.5%                                             | 17.5% 20.3% 37.8%  609 52.1% 11.3% 63.4%  2007 49.7% 61.0%  Fall 2022 cohort 2803 59.5% 8.8%                               |
| % Retained at Massasoit % Transferred out % Retained Anywhere  High School Students (FT & PT) % Retained at Massasoit % Transferred out % Retained Anywhere  For purposes of this report, all high school  Total All New % Retained at Massasoit % Retained Anywhere  Fall-  Continuing Students % Retained at Massasoit % Transferred out % Retained Anywhere                                                                                                              | 20.3% 25.6% 45.9%  485 29.1% 20.2% 49.3%  students are include  2638 45.1% 55.5%  to-Fall Reten Fall 2018 cohort  4357 57.6% 7.6% 65.2%                         | 24.2% 20.1% 44.3%  468 42.9% 22.0% 65.0% d, whether or not ne 2589 46.6% 57.2%  tion of Conti Fall 2019 cohort 4048 54.8% 8.5% 63.3%                           | 20.7% 25.2% 45.9%  543 54.5% 15.7% 70.2%  ew to Massasoit.  2015 52.6% 64.2%  nuing Studer Fall 2020 cohort  3650 59.6% 7.8% 67.4%                         | 20.5%<br>15.7%<br>36.2%<br>693<br>56.0%<br>12.8%<br>68.8%<br>2196<br>50.8%<br>61.4%<br>1ts<br>Fall 2021 cohort<br>3289<br>54.5%<br>8.5%<br>63.1%                                    | 17.5% 20.3% 37.8%  609 52.1% 11.3% 63.4%  2007 49.7% 61.0%  Fall 2022 cohort 2803 59.5% 8.8% 68.4%                         |
| % Retained at Massasoit % Transferred out % Retained Anywhere  High School Students (FT & PT) % Retained at Massasoit % Transferred out % Retained Anywhere  For purposes of this report, all high school  Total All New % Retained at Massasoit % Retained Anywhere  Fall-  Continuing Students % Retained at Massasoit % Transferred out % Retained Anywhere  Grand Total (Fall Credit Students)                                                                          | 20.3% 25.6% 45.9%  485 29.1% 20.2% 49.3%  students are included  2638 45.1% 55.5%  to-Fall Reten Fall 2018 cohort  4357 57.6% 7.6% 65.2%                        | 24.2% 20.1% 44.3%  468 42.9% 22.0% 65.0%  d, whether or not not 2589 46.6% 57.2%  tion of Conti Fall 2019 cohort 4048 54.8% 8.5% 63.3%                         | 20.7% 25.2% 45.9%  543 54.5% 15.7% 70.2%  ew to Massasoit.  2015 52.6% 64.2%  nuing Studer Fall 2020 cohort 3650 59.6% 7.8% 67.4%                          | 20.5%<br>15.7%<br>36.2%<br>693<br>56.0%<br>12.8%<br>68.8%<br>2196<br>50.8%<br>61.4%<br>1ts<br>Fall 2021 cohort<br>3289<br>54.5%<br>8.5%<br>63.1%                                    | 17.5% 20.3% 37.8%  609 52.1% 11.3% 63.4%  2007 49.7% 61.0%  Fall 2022 cohort 2803 59.5% 8.8% 68.4%  4801                   |
| % Retained at Massasoit % Transferred out % Retained Anywhere  High School Students (FT & PT) % Retained at Massasoit % Transferred out % Retained Anywhere  For purposes of this report, all high school  Total All New % Retained at Massasoit % Retained Anywhere  Fall-  Continuing Students % Retained at Massasoit % Transferred out % Retained Anywhere  Grand Total (Fall Credit Students) % Returned for Fall                                                      | 20.3% 25.6% 45.9%  485 29.1% 20.2% 49.3%  students are include  2638 45.1% 55.5%  to-Fall Reten Fall 2018 cohort  4357 57.6% 7.6% 65.2%  6995 43.0%             | 24.2% 20.1% 44.3%  468 42.9% 22.0% 65.0%  d, whether or not not 2589 46.6% 57.2%  tion of Conti Fall 2019 cohort 4048 54.8% 8.5% 63.3%  6637 41.2%             | 20.7% 25.2% 45.9%  543 54.5% 15.7% 70.2%  ew to Massasoit.  2015 52.6% 64.2%  nuing Studer Fall 2020 cohort 3650 59.6% 7.8% 67.4%  5665 43.6%              | 20.5%<br>15.7%<br>36.2%<br>693<br>56.0%<br>12.8%<br>68.8%<br>2196<br>50.8%<br>61.4%<br>1ts<br>Fall 2021 cohort<br>3289<br>54.5%<br>8.5%<br>63.1%                                    | 17.5% 20.3% 37.8%  609 52.1% 11.3% 63.4%  2007 49.7% 61.0%  Fall 2022 cohort 2803 59.5% 8.8% 68.4%  4801 42.8%             |
| % Retained at Massasoit % Transferred out % Retained Anywhere  High School Students (FT & PT) % Retained at Massasoit % Transferred out % Retained Anywhere  For purposes of this report, all high school Total All New % Retained at Massasoit % Retained Anywhere  Fall-  Continuing Students % Retained at Massasoit % Transferred out % Retained Anywhere  Grand Total (Fall Credit Students) % Returned for Fall % Completed (did not return)                          | 20.3% 25.6% 45.9%  485 29.1% 20.2% 49.3%  students are include  2638 45.1% 55.5%  to-Fall Reten Fall 2018 cohort  4357 57.6% 7.6% 65.2%  6995 43.0% 9.9%        | 24.2% 20.1% 44.3%  468 42.9% 22.0% 65.0%  d, whether or not not 2589 46.6% 57.2%  tion of Conti Fall 2019 cohort 4048 54.8% 8.5% 63.3%  6637 41.2% 10.4%       | 20.7% 25.2% 45.9%  543 54.5% 15.7% 70.2%  ew to Massasoit.  2015 52.6% 64.2%  nuing Studer Fall 2020 cohort  3650 59.6% 7.8% 67.4%  5665 43.6% 13.6%       | 20.5%<br>15.7%<br>36.2%<br>693<br>56.0%<br>12.8%<br>68.8%<br>2196<br>50.8%<br>61.4%<br>115<br>Fall 2021 cohort<br>3289<br>54.5%<br>63.1%<br>5485<br>40.2%<br>12.8%                  | 17.5% 20.3% 37.8%  609 52.1% 11.3% 63.4%  2007 49.7% 61.0%  Fall 2022 cohort  2803 59.5% 8.8% 68.4%  4801 42.8% 12.7%      |
| % Retained at Massasoit % Transferred out % Retained Anywhere  High School Students (FT & PT) % Retained at Massasoit % Transferred out % Retained Anywhere  For purposes of this report, all high school  Total All New % Retained at Massasoit % Retained Anywhere  Fall-  Continuing Students % Retained at Massasoit % Transferred out % Retained Anywhere  Grand Total (Fall Credit Students) % Returned for Fall % Completed (did not return) % Retained at Massasoit | 20.3% 25.6% 45.9%  485 29.1% 20.2% 49.3%  students are included  2638 45.1% 55.5%  to-Fall Reten Fall 2018 cohort  4357 57.6% 7.6% 65.2%  6995 43.0% 9.9% 52.9% | 24.2% 20.1% 44.3%  468 42.9% 22.0% 65.0%  d, whether or not not 2589 46.6% 57.2%  tion of Conti Fall 2019 cohort 4048 54.8% 8.5% 63.3%  6637 41.2% 10.4% 51.6% | 20.7% 25.2% 45.9%  543 54.5% 15.7% 70.2%  ew to Massasoit.  2015 52.6% 64.2%  nuing Studer Fall 2020 cohort  3650 59.6% 7.8% 67.4%  5665 43.6% 13.6% 57.1% | 20.5%<br>15.7%<br>36.2%<br>693<br>56.0%<br>12.8%<br>68.8%<br>2196<br>50.8%<br>61.4%<br>1ts<br>Fall 2021 cohort<br>3289<br>54.5%<br>8.5%<br>63.1%<br>5485<br>40.2%<br>12.8%<br>53.1% | 17.5% 20.3% 37.8%  609 52.1% 11.3% 63.4%  2007 49.7% 61.0%  Fall 2022 cohort 2803 59.5% 8.8% 68.4%  4801 42.8% 12.7% 55.5% |
| % Retained at Massasoit % Transferred out % Retained Anywhere  High School Students (FT & PT) % Retained at Massasoit % Transferred out % Retained Anywhere  For purposes of this report, all high school Total All New % Retained at Massasoit % Retained Anywhere  Fall-  Continuing Students % Retained at Massasoit % Transferred out % Retained Anywhere  Grand Total (Fall Credit Students) % Returned for Fall % Completed (did not return)                          | 20.3% 25.6% 45.9%  485 29.1% 20.2% 49.3%  students are include  2638 45.1% 55.5%  to-Fall Reten Fall 2018 cohort  4357 57.6% 7.6% 65.2%  6995 43.0% 9.9%        | 24.2% 20.1% 44.3%  468 42.9% 22.0% 65.0%  d, whether or not not 2589 46.6% 57.2%  tion of Conti Fall 2019 cohort 4048 54.8% 8.5% 63.3%  6637 41.2% 10.4%       | 20.7% 25.2% 45.9%  543 54.5% 15.7% 70.2%  ew to Massasoit.  2015 52.6% 64.2%  nuing Studer Fall 2020 cohort  3650 59.6% 7.8% 67.4%  5665 43.6% 13.6%       | 20.5%<br>15.7%<br>36.2%<br>693<br>56.0%<br>12.8%<br>68.8%<br>2196<br>50.8%<br>61.4%<br>115<br>Fall 2021 cohort<br>3289<br>54.5%<br>63.1%<br>5485<br>40.2%<br>12.8%                  | 17.5% 20.3% 37.8%  609 52.1% 11.3% 63.4%  2007 49.7% 61.0%  Fall 2022 cohort  2803 59.5% 8.8% 68.4%  4801 42.8% 12.7%      |